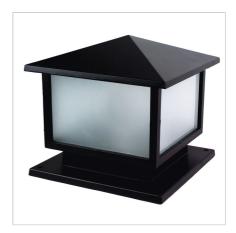

## **CORTEZ Black**

SKU:OL7119BK

Designed for mounting on top of a pillar, the Cortez gives any entry gate a regal appearance. Di-cast aluminium, powdercoated in a textured black, with frosted glass panels.