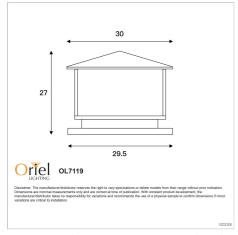

## **Additional information**

| Shipping Weight            | 3.1 kg                |
|----------------------------|-----------------------|
| Shipping Carton Dimensions | 30.0 × 32.0 × 32.0 cm |
| Brand                      | Oriel Lighting        |
| Colour                     | BLACK                 |
| Globe Qty                  | 1                     |
| Globe Type                 | E27                   |
| Max. Wattage               | 60W                   |
| Globe Included             | NO                    |
| Recommended Globe          | A-LED-7107240         |
| Voltage                    | 240V                  |
| Overall Height             | 27                    |
| Overall Width              | 30                    |
| Overall Depth              | 30                    |
| Fitting Height             | 27                    |
| Fitting Length             | 30                    |
| Fitting Width              | 30                    |
| Fitting Other Dimension    | Base 29.5×29.5        |
| Fitting Material           | METAL                 |
| Glass/Diffuser Material    | GLASS                 |