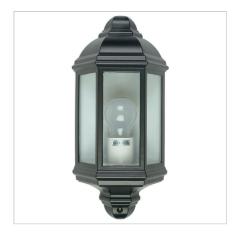

## **FENCHURCH**

SKU:OL7270BK

Fenchurch is a traditional, flush mounted outdoor wall light, ideally installed onto a flat surface, such as brick or a rendered finish. Ideal for use with LED energy saving globes.