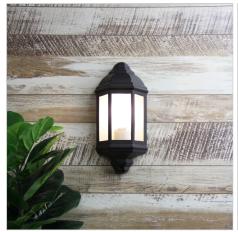

## **FENCHURCH**

SKU:OL7270BK

Fenchurch is a traditional, flush mounted outdoor wall light, ideally installed onto a flat surface, such as brick or a rendered finish. Ideal for use with LED energy saving globes.