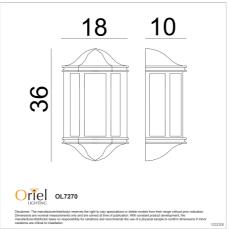

## **Additional information**

| Shipping Weight            | 1.3 kg                |
|----------------------------|-----------------------|
| Shipping Carton Dimensions | 36.5 × 18.0 × 10.0 cm |
| Brand                      | Oriel Lighting        |
| Colour                     | BLACK                 |
| Globe Qty                  | 1                     |
| Globe Type                 | E27                   |
| Max. Wattage               | 60W                   |
| Globe Included             | NO                    |
| Recommended Globe          | A-LED-21104227        |
| Voltage                    | 240V                  |
| Overall Height             | 36                    |
| Overall Width              | 18                    |
| Overall Depth              | 10                    |
| Fitting Height             | 36                    |
| Fitting Width              | 18                    |
| Fitting Projection         | 10                    |
| Glass/Diffuser Material    | Clear Glass           |
| Primary Material           | METAL                 |
| IP Rating                  | IP44                  |