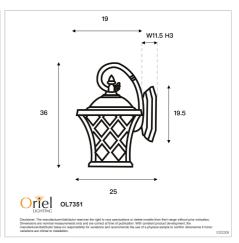

## **Additional information**

| Shipping Weight             | 1.7 kg                |
|-----------------------------|-----------------------|
| Shipping Carton Dimensions  | 20.0 × 24.0 × 37.0 cm |
| Brand                       | Oriel Lighting        |
| Colour                      | BLACK                 |
| Finish                      | Textured              |
| Globe Qty                   | 1                     |
| Globe Type                  | E27                   |
| Max. Wattage                | 42W                   |
| Globe Included              | NO                    |
| Recommended Globe           | A-LED-21104227        |
| Voltage                     | 240V                  |
| Indoor / Outdoor / Alfresco | Outdoor               |
| Overall Height              | 36                    |
| Overall Width               | 19                    |
| Overall Depth               | 25                    |
| Fitting Height              | 36                    |
| Fitting Width               | 19                    |
| Fitting Backplate           | 19.5×11.5             |
| Fitting Projection          | 25                    |