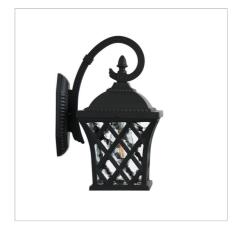

## **FAIRVIEW BLACK**

SKU:OL7351BK

Whimsical outdoor coach wall light features a detailed di-cast frame and obscure glass. FAIRVIEW would add character to any outdoor space. Avaliable in a black or white, sand (textured) finish. FAIRVIEW looks best with an E27 LED Filament globe. Open at the bottom.