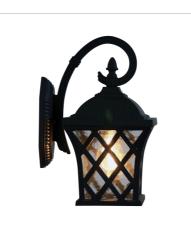

## **FAIRVIEW BLACK**

SKU:OL7351BK

Whimsical outdoor coach wall light features a detailed di-cast frame and obscure glass. FAIRVIEW would add character to any outdoor space. Avaliable in a black or white, sand (textured) finish. FAIRVIEW looks best with an E27 LED Filament globe. Open at the bottom.