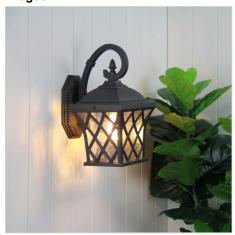

## **FAIRVIEW BLACK**

SKU:OL7351BK

Whimsical outdoor coach wall light features a detailed di-cast frame and obscure glass. FAIRVIEW would add character to any outdoor space. Avaliable in a black or white, sand (textured) finish. FAIRVIEW looks best with an E27 LED Filament globe. Open at the bottom.