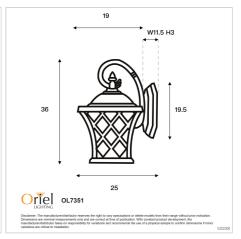

## **Additional information**

| Shipping Weight             | 1.7 kg                |
|-----------------------------|-----------------------|
| Shipping Carton Dimensions  | 20.0 × 24.0 × 37.0 cm |
| Brand                       | Oriel Lighting        |
| Colour                      | White                 |
| Finish                      | Textured              |
| Globe Qty                   | 1                     |
| Globe Type                  | E27                   |
| Max. Wattage                | 42W                   |
| Globe included              | NO                    |
| Recommended Globe           | A-LED-21104227        |
| Voltage                     | 240V                  |
| Indoor / Outdoor / Alfresco | Outdoor               |
| Overall Height              | 36                    |
| Overall Width               | 24                    |
| Overall Depth               | 19                    |
| Fitting Dimensions          | H360 P240             |
| Fitting Height              | H360                  |
| Fitting Width               | W190                  |
| Fitting Backplate           | H190 W110             |
|                             |                       |

| Fitting Projection      | P240                                                       |
|-------------------------|------------------------------------------------------------|
| Fitting Other Dimension | Opening 100X100                                            |
| Fitting Material        | Di-Cast Aluminium                                          |
| Glass/Diffuser Material | Obscure Glass                                              |
| Primary Material        | METAL                                                      |
| IP Rating               | IP44                                                       |
| PLU                     | 76167                                                      |
| Supplier Code           | OL7351WH                                                   |
| UPI                     | 9324879219020                                              |
| Electrician To Install  | This fitting should be installed by a licenced electrician |
| Warranty / Guarantee    | 12 Month Replacement Guarantee                             |