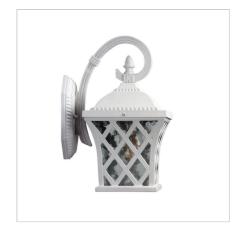

## **FAIRVIEW WHITE**

SKU:OL7351WH

Whimsical outdoor coach wall light features a detailed di-cast frame and obscure glass. FAIRVIEW would add character to any outdoor space. Avaliable in a black or white, sand (textured) finish. FAIRVIEW looks best with an E27 LED Filament globe. Open at the bottom.

## **Additional information**

| Shipping Weight             | 1.7 kg                |
|-----------------------------|-----------------------|
| Shipping Carton Dimensions  | 20.0 × 24.0 × 37.0 cm |
| Brand                       | Oriel Lighting        |
| Colour                      | White                 |
| Finish                      | Textured              |
| Globe Qty                   | 1                     |
| Globe Type                  | E27                   |
| Max. Wattage                | 42W                   |
| Globe included              | NO                    |
| Recommended Globe           | A-LED-21104227        |
| Voltage                     | 240V                  |
| Indoor / Outdoor / Alfresco | Outdoor               |
| Overall Height              | 36                    |
| Overall Width               | 24                    |
| Overall Depth               | 19                    |
| Fitting Dimensions          | H360 P240             |
| Fitting Height              | H360                  |
| Fitting Width               | W190                  |
| Fitting Backplate           | H190 W110             |
|                             |                       |