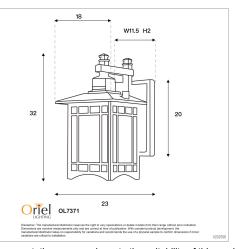

## **Additional information**

| Shipping Weight             | 2.0 kg                |
|-----------------------------|-----------------------|
| Shipping Carton Dimensions  | 35.0 × 25.0 × 20.0 cm |
| Brand                       | Oriel Lighting        |
| Colour                      | BLACK                 |
| Finish                      | Textured              |
| Globe Qty                   | 1                     |
| Globe Type                  | E27                   |
| Max. Wattage                | 60W                   |
| Globe Included              | NO                    |
| Recommended Globe           | A-LED-7109240         |
| Voltage                     | 240V                  |
| Indoor / Outdoor / Alfresco | Outdoor / Alfresco    |
| Overall Height              | 32                    |
| Overall Width               | 18                    |
| Overall Depth               | 23                    |
| Fitting Height              | 32                    |
| Fitting Width               | 18                    |
| //                          |                       |

7/9/25, 1:04 PM Print HORSHAM

| Fitting Backplate       | 20×11.5                                                    |
|-------------------------|------------------------------------------------------------|
| Fitting Projection      | 23                                                         |
| Fitting Material        | METAL                                                      |
| Glass/Diffuser Material | FROSTED GLASS                                              |
| IP Rating               | IP44                                                       |
| PLU                     | 76532                                                      |
| Supplier Code           | OL7371BK                                                   |
| UPI                     | 9324879224529                                              |
| In The Box              | 1 x light, 4 x glass panels                                |
| Electrician To Install  | This fitting should be installed by a licenced electrician |
| Warranty / Guarantee    | 12 Month Replacement Guarantee                             |