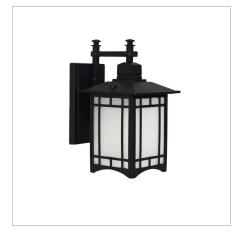

## **HORSHAM**

SKU:OL7371BK

The HORSHAM is a modern take on a traditional lantern style coach light, with black metalware and frosted glass panels. The bottom is conveniently open for changing bulbs and keeping it clean is a breeze.