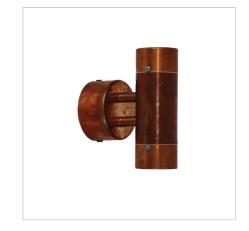

## **COMMA 2 LIGHT Copper**

SKU:OL7718CO

Comma 240V, twin outdoor (IP44) spotlight is designed for casting light up and down a wall, beam or pillar. Constructed from raw copper and brass, Comma will develop a natural patina over time, adding to its appeal in a natural setting. Requires a GU10 globe, we recommend our Smart TC (temperature control) LED.