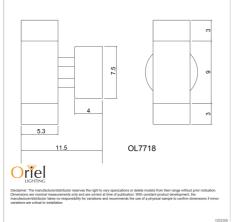

## **Additional information**

|                            | 1                    |
|----------------------------|----------------------|
| Shipping Weight            | 0.8 kg               |
| Shipping Carton Dimensions | 15.5 × 12.5 × 8.5 cm |
| Brand                      | Oriel Lighting       |
| Colour                     | Copper               |
| Globe Qty                  | 2                    |
| Globe Type                 | GU10                 |
| Max. Wattage               | 35w                  |
| Globe Included             | NO                   |
| Recommended Globe          | A-LED-970654055      |
| Voltage                    | 240V                 |
| Overall Height             | 15                   |
| Overall Width              | 7.5                  |
| Overall Depth              | 11.5                 |
| Fitting Height             | 15                   |
| Fitting Backplate          | D7.5                 |
| Fitting Diameter           | 7.5                  |
| Fitting Projection         | 11.5                 |
| Primary Material           | METAL                |
| IP Rating                  | IP44                 |
|                            |                      |