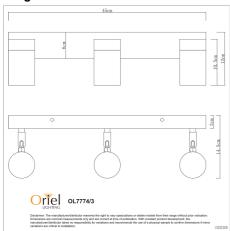

## **Additional information**

| Shipping Weight            | 2.0 kg               |
|----------------------------|----------------------|
| Shipping Carton Dimensions | 8.0 × 17.0 × 47.0 cm |
| Brand                      | Oriel Lighting       |
| Colour                     | Stainless Steel      |
| Globe Qty                  | 3                    |
| Globe Type                 | GU10                 |
| Max. Wattage               | 35w                  |
| Globe Included             | NO                   |
| Recommended Globe          | A-LED-970654055      |
| Voltage                    | 240V                 |
| Overall Height             | 12                   |
| Overall Width              | 45                   |
| Overall Depth              | 14.5                 |
| Fitting Length             | 45                   |
| Fitting Backplate          | 6                    |
| Fitting Diameter           | 6                    |
| Fitting Projection         | 19                   |
| Primary Material           | METAL                |
| IP Rating                  | IP44                 |