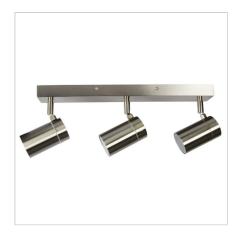

## **ZETA TRIPLE Stainless Steel**

SKU:OL7774/3SS

Zeta triple adjustable spot, allows you to direct the light where you need it. Suitable for use with a GU10 globe, we recommend our Smart TC (temperature control) LED. Zeta is available in different configurations to suit each location. Also available in black.