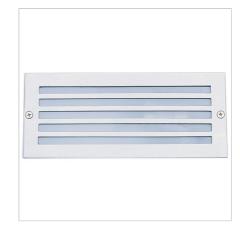

# **BRICK LIGHT 316 Stainless Steel**

SKU:OL7819SS

Outdoor recessed light designed to slot into brick, block or concrete walls. Stainless steel louvred front sits over a frosted glass panel.