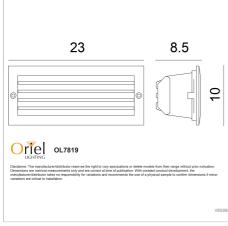

### Additional information

| Shipping Weight            | 1.0 kg               |
|----------------------------|----------------------|
| Shipping Carton Dimensions | 24.5 × 10.5 × 9.5 cm |
| Brand                      | Oriel Lighting       |
| Colour                     | Stainless Steel      |
| Globe Qty                  | 1                    |
| Globe Type                 | E27                  |
| Max. Wattage               | 60W                  |
| Globe Included             | NO                   |
| Recommended Globe          | A-LED-7107240        |
| Voltage                    | 240V                 |
| Overall Height             | 10                   |
| Overall Width              | 23                   |
| Overall Depth              | 8.5                  |
| Fitting Height             | 10                   |
| Fitting Width              | 23                   |
| Fitting Cutout             | 21X8.5               |
| Fitting Recess             | 8.5                  |
| Primary Material           | METAL                |
| IP Rating                  | IP54                 |