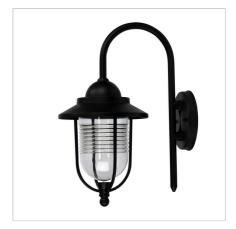

## **DOMO Black**

SKU:OL7850BK

Contemporary outdoor (IP44) coach light with a clear acrylic diffuser and textured black, powdercoated aluminium frame.

## **Images**

7/17/25, 1:15 PM

Unless stated, fittings do not include globes (bulbs). No representations are made as to the suitability of this product for your application. All fixed lights (other than DIY lights) should be installed by a licensed electrical contractor. Due to continuing product development, some specifications may change over time. Refer to our detailed Terms and Conditions, online at: www.oriel-lighting.com.au | Details and specifications are current at the time of printing, and with constant product development, subject to change.