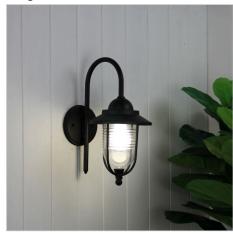

## **DOMO Black**

SKU:OL7850BK

Contemporary outdoor (IP44) coach light with a clear acrylic diffuser and textured black, powdercoated aluminium frame.

## **Images**

7/17/25, 1:15 PM

Unless stated, fittings do not include globes (bulbs). No representations are made as to the suitability of this product for your application. All fixed lights (other than DIY lights) should be installed by a licensed electrical contractor. Due to continuing product development, some specifications may change over time. Refer to our detailed Terms and Conditions, online at: www.oriel-lighting.com.au | Details and specifications are current at the time of printing, and with constant product development, subject to change.