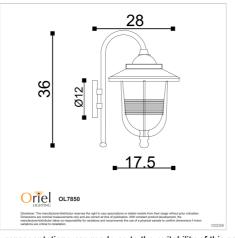

## **Additional information**

| Shipping Weight             | 1.0 kg                |
|-----------------------------|-----------------------|
| Shipping Carton Dimensions  | 29.0 × 20.0 × 37.0 cm |
| Brand                       | Oriel Lighting        |
| Colour                      | BLACK                 |
| Globe Qty                   | 1                     |
| Globe Type                  | E27                   |
| Max. Wattage                | 60W                   |
| Globe Included              | NO                    |
| Recommended Globe           | A-LED-21104227        |
| Voltage                     | 240V                  |
| Indoor / Outdoor / Alfresco | Outdoor               |
| Overall Height              | 36                    |
| Overall Width               | 17.5                  |
| Overall Depth               | 28                    |
| Fitting Height              | 36                    |
| Fitting Width               | 17.5                  |
| Fitting Backplate           | 12                    |
| Fitting Projection          | 28                    |
| Fitting Material            | Aluminium             |