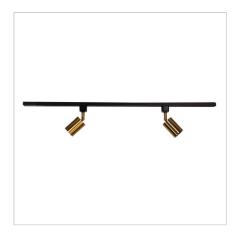

## **BRIDGE.2 TRACK BLACK + BRASS**

SKU:OL85305

2 Light BRIDGE SATIN BRASS Track Kit, including 1m black track, 2 BRIDGE track heads with LED GU10 bulbs. 240V single circuit, 3-wire H style track

## **Additional information**

| Shipping Weight            | 1.6 kg                                             |
|----------------------------|----------------------------------------------------|
| Shipping Carton Dimensions | 10.0 × 15.0 × 110.0 cm                             |
| Brand                      | Oriel Lighting                                     |
| Colour                     | SATIN BRASS / BLACK                                |
| Globe Qty                  | 2                                                  |
| Globe Type                 | GU10                                               |
| Max. Wattage               | 35w                                                |
| Globe Included             | YES                                                |
| Recommended Globe          | A-LED-875540                                       |
| Voltage                    | 240V                                               |
| Fitting Length             | 100                                                |
| IP Rating                  | IP20                                               |
| Supplier Code              | OL85305                                            |
| UPI                        | 9324879226387                                      |
| In The Box                 | 1 x Track, 2 x spots, 2 x bulbs                    |
| Electrician To Install     | TRACK must be installed by a licenced electrician. |
| Warranty / Guarantee       | 12 Month Replacement Guarantee                     |