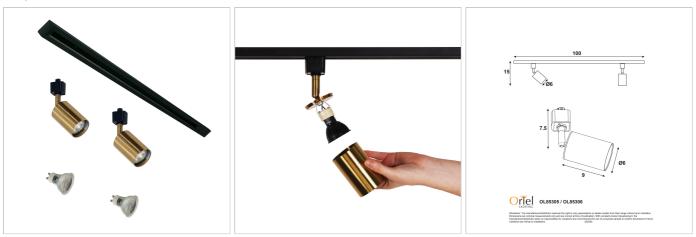

## **BRIDGE.2 TRACK BLACK + BRASS**

SKU:OL85305

2 Light BRIDGE SATIN BRASS Track Kit, including 1m black track, 2 BRIDGE track heads with LED GU10 bulbs. 240V single circuit, 3-wire H style track

## **Additional information**

| Shipping Weight            | 1.6 kg                                             |
|----------------------------|----------------------------------------------------|
| Shipping Carton Dimensions | 10.0 × 15.0 × 110.0 cm                             |
| Brand                      | Oriel Lighting                                     |
| Colour                     | SATIN BRASS / BLACK                                |
| Globe Qty                  | 2                                                  |
| Globe Type                 | GU10                                               |
| Max. Wattage               | 35w                                                |
| Globe Included             | YES                                                |
| Recommended Globe          | A-LED-875540                                       |
| Voltage                    | 240V                                               |
| Fitting Length             | 100                                                |
| IP Rating                  | IP20                                               |
| Supplier Code              | OL85305                                            |
| UPI                        | 9324879226387                                      |
| In The Box                 | 1 x Track, 2 x spots, 2 x bulbs                    |
| Electrician To Install     | TRACK must be installed by a licenced electrician. |
| Warranty / Guarantee       | 12 Month Replacement Guarantee                     |

## **Images**

Unless stated, fittings do not include globes (bulbs). No representations are made as to the suitability of this product for your application. All fixed lights (other than DIY lights) should be installed by a licensed electrical contractor. Due to continuing product development, some specifications may change over time. Refer to our detailed Terms and Conditions, online at: www.oriel-lighting.com.au | Details and specifications are current at the time of printing, and with constant product development, subject to change.