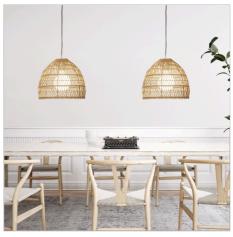

## **METTE 35cm PENDANT**

SKU:OL86442

The METTE PENDANT KIT will be a beautiful addition to any home, lending itself seamlessly to a variety of styles including eclectic, Scandinavian and coastal. The spacious rattan weave and wide shade pairs perfectly with a decorative LED globe (available separately). Suitable for installation on a flat or sloped ceiling, the 180cm cord suspension allows for simple height adjustment during installation. Includes PARTI CORD suspension kit and METTE.35 shade.