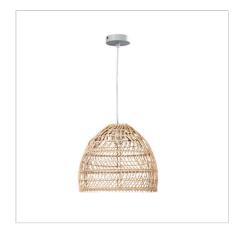

## **METTE 35cm PENDANT**

SKU:OL86442

The METTE PENDANT KIT will be a beautiful addition to any home, lending itself seamlessly to a variety of styles including eclectic, Scandinavian and coastal. The spacious rattan weave and wide shade pairs perfectly with a decorative LED globe (available separately). Suitable for installation on a flat or sloped ceiling, the 180cm cord suspension allows for simple height adjustment during installation. Includes PARTI CORD suspension kit and METTE.35 shade.