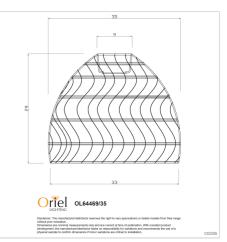

## **Additional information**

| Shipping Weight            | 1.7 kg                         |
|----------------------------|--------------------------------|
| Shipping Carton Dimensions | 32.0 × 38.0 × 38.0 cm          |
| Brand                      | Oriel Lighting                 |
| Globe Qty                  | 1                              |
| Globe Included             | NO                             |
| Overall Height             | 200                            |
| Overall Width              | 35                             |
| Overall Depth              | 35                             |
| Supplier Code              | OL86442                        |
| In The Box                 | 1 x suspension & 1 x shade     |
| Warranty / Guarantee       | 12 Month Replacement Guarantee |