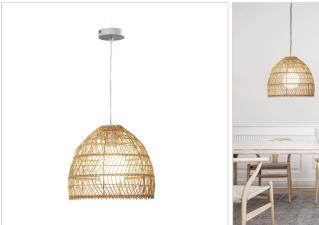

## **METTE 35cm PENDANT**

SKU:OL86442

The METTE PENDANT KIT will be a beautiful addition to any home, lending itself seamlessly to a variety of styles including eclectic, Scandinavian and coastal. The spacious rattan weave and wide shade pairs perfectly with a decorative LED globe (available separately). Suitable for installation on a flat or sloped ceiling, the 180cm cord suspension allows for simple height adjustment during installation. Includes PARTI CORD suspension kit and METTE.35 shade.