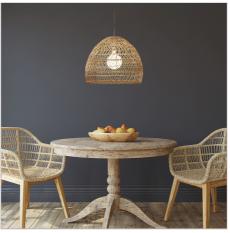

## **METTE 47cm PENDANT**

SKU:OL86443

The METTE PENDANT KIT will be a beautiful addition to any home, lending itself seamlessly to a variety of styles including eclectic, Scandinavian and coastal. The spacious rattan weave and wide shade pairs perfectly with a decorative LED globe (available separately). Suitable for installation on a flat or sloped ceiling, the 180cm cord suspension allows for simple height adjustment during installation. Includes PARTI CORD suspension kit and METTE.47 shade.