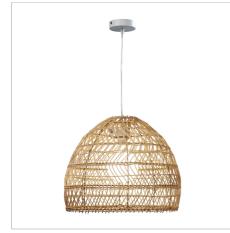

## **METTE 47cm PENDANT**

SKU:OL86443

The METTE PENDANT KIT will be a beautiful addition to any home, lending itself seamlessly to a variety of styles including eclectic, Scandinavian and coastal. The spacious rattan weave and wide shade pairs perfectly with a decorative LED globe (available separately). Suitable for installation on a flat or sloped ceiling, the 180cm cord suspension allows for simple height adjustment during installation. Includes PARTI CORD suspension kit and METTE.47 shade.