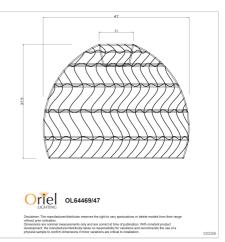

## **Additional information**

| Shipping Weight            | 1.9 kg                         |
|----------------------------|--------------------------------|
| Shipping Carton Dimensions | 40.0 × 49.0 × 50.0 cm          |
| Brand                      | Oriel Lighting                 |
| Globe Qty                  | 1                              |
| Globe Included             | NO                             |
| Overall Height             | 205                            |
| Overall Width              | 47                             |
| Overall Depth              | 47                             |
| Supplier Code              | OL86443                        |
| In The Box                 | 1 x suspension & 1 x shade     |
| Warranty / Guarantee       | 12 Month Replacement Guarantee |