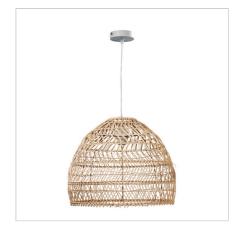

## **METTE 47cm PENDANT**

SKU:OL86443

The METTE PENDANT KIT will be a beautiful addition to any home, lending itself seamlessly to a variety of styles including eclectic, Scandinavian and coastal. The spacious rattan weave and wide shade pairs perfectly with a decorative LED globe (available separately). Suitable for installation on a flat or sloped ceiling, the 180cm cord suspension allows for simple height adjustment during installation. Includes PARTI CORD suspension kit and METTE.47 shade.