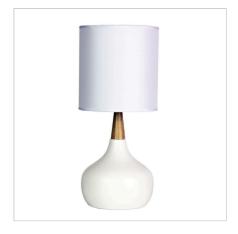

## **POD WHITE**

SKU:OL93125WH

We love the POD complete table lamp for its shape and finish. The natural timber feature contrasts with the painted metal finish for the perfect Scandi lamp. POD is well proportioned for bedside use, or areas with limited space.