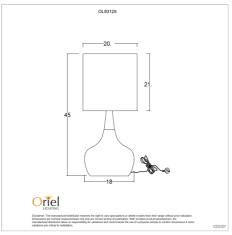

## **Additional information**

| kg 0 × 25.0 × 37.0 cm el Lighting ite |
|---------------------------------------|
| el Lighting ite                       |
| ite                                   |
|                                       |
|                                       |
|                                       |
| V                                     |
|                                       |
|                                       |
| ED-7107230                            |
| V                                     |
|                                       |
|                                       |
|                                       |
|                                       |
| ITE                                   |
| yester Cotton                         |
|                                       |
|                                       |
|                                       |
|                                       |

7/24/25, 1:44 PM Print POD WHITE

| Lamp Switch          | TOUCH ON/OFF                   |
|----------------------|--------------------------------|
| Primary Material     | METAL                          |
| Supplier Code        | OL93125WH                      |
| UPI                  | 9324879209960                  |
| In The Box           | 1 x Lamp 1 x Shade             |
| Warranty / Guarantee | 12 Month Replacement Guarantee |