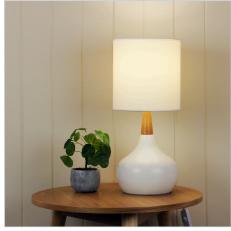

## **POD WHITE**

SKU:OL93125WH

We love the POD complete table lamp for its shape and finish. The natural timber feature contrasts with the painted metal finish for the perfect Scandi lamp. POD is well proportioned for bedside use, or areas with limited space.