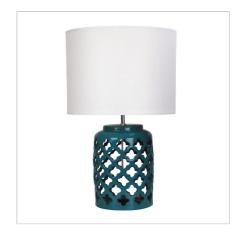

## **CASBAH TEAL**

SKU:OL97978TE

Our Casbah ceramic table lamp in a lovely deep teal blue glaze, supplied with its own 30cm (12inch) beige flax hard back shade. Moorish symbols are cut from the base of the lamp to give a stylish and trendy feel to any room. An ideal bedside lamp. Switch is conveniently located on the cord.

## **Additional information**

| Shipping Weight            | 2.5 kg                |
|----------------------------|-----------------------|
| Shipping Carton Dimensions | 33.0 × 34.0 × 51.0 cm |
| Brand                      | Oriel Lighting        |
| Colour                     | Blue                  |
| Globe Qty                  | 1                     |
| Globe Type                 | E27                   |
| Max. Wattage               | 60W                   |
| Globe Included             | NO                    |
| Recommended Globe          | A-LED-7107230         |
| Voltage                    | 240V                  |
| Overall Height             | 51                    |
| Overall Width              | 30                    |
| Overall Depth              | 30                    |
| Item Dimensions            | H510 Shade D300       |
| Fitting Height             | H510                  |
| Fitting Diameter           | D170                  |
| Cord / Wire Material       | CLEAR PVC             |
| Lamp Cord Length           | 1200                  |
| Lamp Shade Colour          | NATURAL               |
|                            |                       |

|                       | 3/102/ 2/12                    |
|-----------------------|--------------------------------|
| Lamp Shade Material   | Linen Polyester                |
| Shade Included        | Yes                            |
| Lamp Shade Dimensions | D300                           |
| Shade Fitting Type    | 43mm Shade Fitting             |
| Lamp Switch           | Hand Switch on Cord            |
| Primary Material      | CERAMIC                        |
| IP Rating             | IP20                           |
| Supplier Code         | OL97978TE                      |
| UPI                   | 9324879210874                  |
| In The Box            | 1 x Lamp, 1 x Shade            |
| Warranty / Guarantee  | 12 Month Replacement Guarantee |