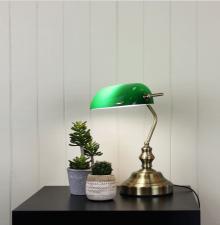

## **BANKERS TOUCH ANTIQUE BRASS**

SKU:OL99458AB

Traditional style bankers lamp with a simple on/off touch mechanism. Dark green glass shade with antique brass metalware. Suitable for use with LED globes.

## **Images**

Unless stated, fittings do not include globes (bulbs). No representations are made as to the suitability of this product for your application. All fixed lights (other than DIY lights) should be installed by a licensed electrical contractor. Due to continuing product development, some specifications may change over time. Refer to our detailed Terms and Conditions, online at: www.oriel-lighting.com.au | Details and specifications are current at the time of printing, and with constant product development, subject to change.