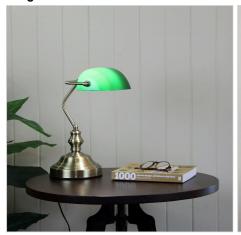

## **BANKERS TOUCH ANTIQUE BRASS**

SKU:OL99458AB

Traditional style bankers lamp with a simple on/off touch mechanism. Dark green glass shade with antique brass metalware. Suitable for use with LED globes.

## **Images**

Unless stated, fittings do not include globes (bulbs). No representations are made as to the suitability of this product for your application. All fixed lights (other than DIY lights) should be installed by a licensed electrical contractor. Due to continuing product development, some specifications may change over time. Refer to our detailed Terms and Conditions, online at: www.oriel-lighting.com.au | Details and specifications are current at the time of printing, and with constant product development, subject to change.