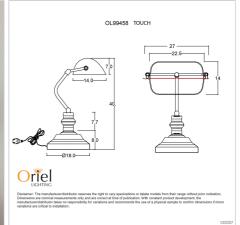

## **Additional information**

| Shipping Weight            | 3.2 kg                |
|----------------------------|-----------------------|
| Shipping Carton Dimensions | 29.0 × 34.0 × 49.0 cm |
| Brand                      | Oriel Lighting        |
| Colour                     | Antique Brass         |
| Globe Qty                  | 1                     |
| Globe Type                 | E27                   |
| Max. Wattage               | 40W                   |
| Globe Included             | NO                    |
| Recommended Globe          | A-LED-7107230         |
| Voltage                    | 240V                  |
| Overall Height             | 40                    |
| Overall Width              | 27                    |
| Overall Depth              | 23                    |
| Fitting Height             | 40                    |
| Fitting Diameter           | 27                    |
| Lamp Shade Colour          | Green                 |
| Lamp Shade Material        | GLASS                 |
| Shade Included             | Yes                   |
| Lamp Shade Dimensions      | W225                  |

| Shade Fitting Type   | Fixed in Place                 |
|----------------------|--------------------------------|
| Lamp Switch          | TOUCH ON/OFF                   |
| Primary Material     | METAL                          |
| IP Rating            | IP20                           |
| Supplier Code        | OL99458AB                      |
| UPI                  | 9324879211321                  |
| In The Box           | 1 x Lamp                       |
| Warranty / Guarantee | 12 Month Replacement Guarantee |