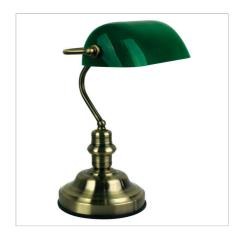

## **BANKERS TOUCH ANTIQUE BRASS**

SKU:OL99458AB

Traditional style bankers lamp with a simple on/off touch mechanism. Dark green glass shade with antique brass metalware. Suitable for use with LED globes.

## **Additional information**

| Shipping Weight            | 3.2 kg                |
|----------------------------|-----------------------|
| Shipping Carton Dimensions | 29.0 × 34.0 × 49.0 cm |
| Brand                      | Oriel Lighting        |
| Colour                     | Antique Brass         |
| Globe Qty                  | 1                     |
| Globe Type                 | E27                   |
| Max. Wattage               | 40W                   |
| Globe Included             | NO                    |
| Recommended Globe          | A-LED-7107230         |
| Voltage                    | 240V                  |
| Overall Height             | 40                    |
| Overall Width              | 27                    |
| Overall Depth              | 23                    |
| Fitting Height             | 40                    |
| Fitting Diameter           | 27                    |
| Lamp Shade Colour          | Green                 |
| Lamp Shade Material        | GLASS                 |
| Shade Included             | Yes                   |
| Lamp Shade Dimensions      | W225                  |