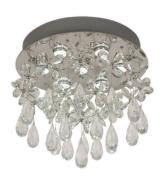

#### PARADIS CTC45-CH 9329501055755

The Paradis Round crystal collection makes an opulent statement with lavish crystals and glowing LED light. Dramatic baskets and waterfalls of hand-polished crystal bowtie clusters with sparkling teardrops suspend from the ceiling, shimmering light through each strand. The fixture is pre-trimmed with the crystal strands of fixed lengths, mounted to a precision-cut stainless steel ceiling plate.

#### **Overview**

Family name PARADIS

**Item Type** Close to Ceiling (CTC)

MountingSurfaceUsageInterior

#### Color / Material

Fixture Color 1ChromeFixture MaterialStainless Steel

#### Size

Fixture Diameter (cm) 45.0
Fixture Height (cm) 40.0
Canopy Diameter (cm) 40.0
Canopy Projection (cm) 8.0