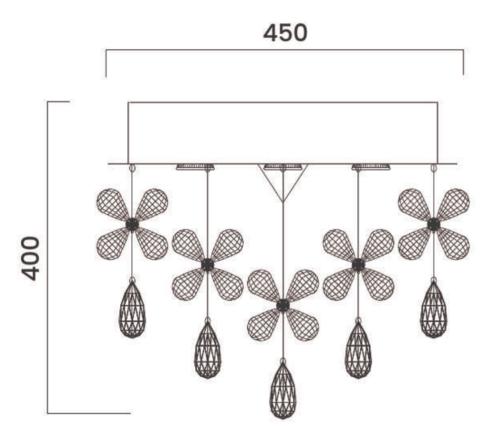

#### Size

Fixture Diameter (cm) 45.0
Fixture Height (cm) 40.0
Canopy Diameter (cm) 40.0
Canopy Projection (cm) 8.0