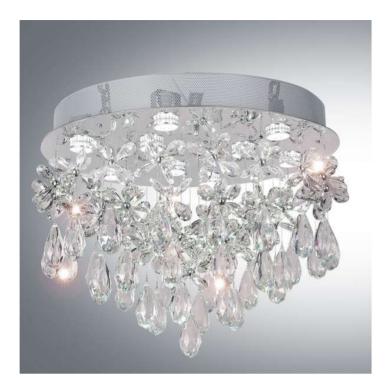

#### PARADIS CTC45-CH 9329501055755

The Paradis Round crystal collection makes an opulent statement with lavish crystals and glowing LED light. Dramatic baskets and waterfalls of hand-polished crystal bowtie clusters with sparkling teardrops suspend from the ceiling, shimmering light through each strand. The fixture is pre-trimmed with the crystal strands of fixed lengths, mounted to a precision-cut stainless steel ceiling plate.

#### **Overview**

Family name PARADIS

**Item Type** Close to Ceiling (CTC)

MountingSurfaceUsageInterior

#### Color / Material

Fixture Color 1ChromeFixture MaterialStainless Steel

#### Size

Fixture Diameter (cm) 45.0
Fixture Height (cm) 40.0
Canopy Diameter (cm) 40.0
Canopy Projection (cm) 8.0