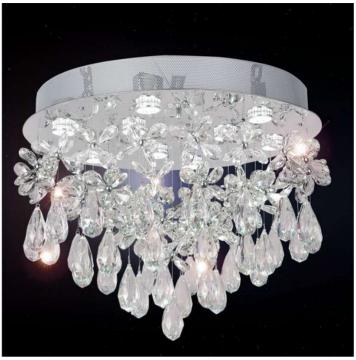

#### PARADIS CTC45-CH 9329501055755

The Paradis Round crystal collection makes an opulent statement with lavish crystals and glowing LED light. Dramatic baskets and waterfalls of hand-polished crystal bowtie clusters with sparkling teardrops suspend from the ceiling, shimmering light through each strand. The fixture is pre-trimmed with the crystal strands of fixed lengths, mounted to a precision-cut stainless steel ceiling plate.

#### **Overview**

Family name PARADIS

**Item Type** Close to Ceiling (CTC)

MountingSurfaceUsageInterior

#### Color / Material

Fixture Color 1ChromeFixture MaterialStainless Steel

#### Size

Fixture Diameter (cm) 45.0
Fixture Height (cm) 40.0
Canopy Diameter (cm) 40.0
Canopy Projection (cm) 8.0