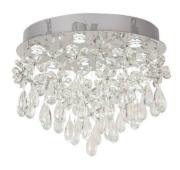

## PARADIS CTC60-CH 9329501055762

The Paradis Round crystal collection makes an opulent statement with lavish crystals and glowing LED light. Dramatic baskets and waterfalls of hand-polished crystal bowtie clusters with sparkling teardrops suspend from the ceiling, shimmering light through each strand. The fixture is pre-trimmed with the crystal strands of fixed lengths, mounted to a precision-cut stainless steel ceiling plate.

#### **Overview**

Family name PARADIS

**Item Type** Close to Ceiling (CTC)

MountingSurfaceUsageInterior

### Color / Material

Fixture Color 1 Chrome
Fixture Material Stainless Steel