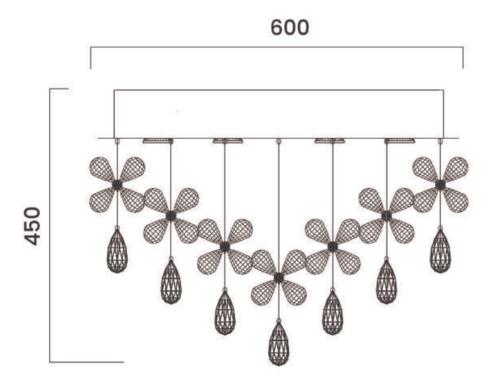

### Size

Fixture Diameter (cm)60.0Fixture Height (cm)45.0Canopy Diameter (cm)55.0Canopy Projection (cm)8.0

# **Data Sheet**

<u>Barcode</u>

**GTIN** 

9329501055762

**Image -dimensions** 