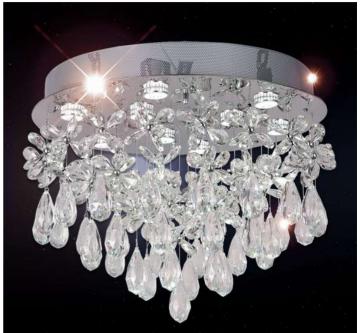

## PARADIS CTC60-CH 9329501055762

The Paradis Round crystal collection makes an opulent statement with lavish crystals and glowing LED light. Dramatic baskets and waterfalls of hand-polished crystal bowtie clusters with sparkling teardrops suspend from the ceiling, shimmering light through each strand. The fixture is pre-trimmed with the crystal strands of fixed lengths, mounted to a precision-cut stainless steel ceiling plate.

### Color / Material

Fixture Color 1 Chrome
Fixture Material Stainless Steel