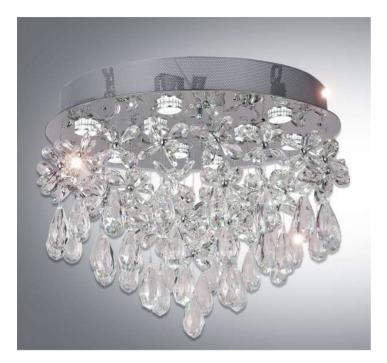

## PARADIS CTC60-CH 9329501055762

The Paradis Round crystal collection makes an opulent statement with lavish crystals and glowing LED light. Dramatic baskets and waterfalls of hand-polished crystal bowtie clusters with sparkling teardrops suspend from the ceiling, shimmering light through each strand. The fixture is pre-trimmed with the crystal strands of fixed lengths, mounted to a precision-cut stainless steel ceiling plate.

### Color / Material

Fixture Color 1 Chrome
Fixture Material Stainless Steel