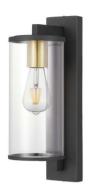

#### PEROVA EX50-BK 9329501056585

The Perova outdoor wall lamp is inspired by the best of minimalist design and is comfortable in any decor. This fixture is framed in solid brass with a tall cylinder. Add a vintage filament style bulb for an industrial look. It features a clear glass cylinder shade to add a rounded touch to this sleek mid-century inspired fixture. Available in 2 sizes as either natural brass or Black.

#### Color / Material

Fixture Color 1 Black

#### <u>Size</u>

Fixture Diameter (cm)15.5Fixture Height (cm)50.0Fixture Projection (cm)19.2