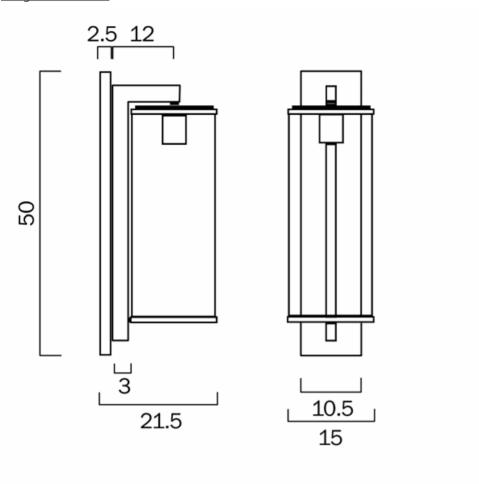

#### <u>Size</u>

Fixture Diameter (cm)15.5Fixture Height (cm)50.0Fixture Projection (cm)19.2

#### **Image -dimensions**