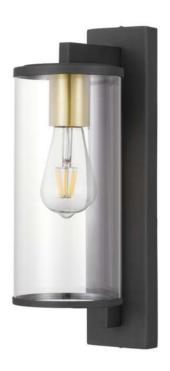

#### PEROVA EX50-BK 9329501056585

The Perova outdoor wall lamp is inspired by the best of minimalist design and is comfortable in any decor. This fixture is framed in solid brass with a tall cylinder. Add a vintage filament style bulb for an industrial look. It features a clear glass cylinder shade to add a rounded touch to this sleek mid-century inspired fixture. Available in 2 sizes as either natural brass or Black.

#### Overview

Family name Perova

Item Type Exterior (EX)

Mounting Surface

#### Color / Material

Fixture Color 1 Black

#### <u>Size</u>

Fixture Diameter (cm)15.5Fixture Height (cm)50.0Fixture Projection (cm)19.2

#### **Specification**

Voltage Input 240V
Wattage (max) 25
Globe Type E27
Globe / Light Source qty 1
Globe / Light Source included No
IP rating IP44