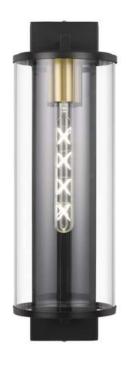

#### PEROVA EX50-BK 9329501056585

The Perova outdoor wall lamp is inspired by the best of minimalist design and is comfortable in any decor. This fixture is framed in solid brass with a tall cylinder. Add a vintage filament style bulb for an industrial look. It features a clear glass cylinder shade to add a rounded touch to this sleek mid-century inspired fixture. Available in 2 sizes as either natural brass or Black.

#### Color / Material

Fixture Color 1 Black