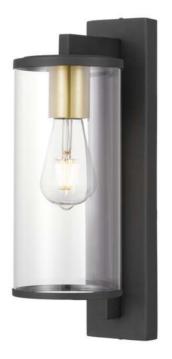

#### PEROVA EX50-BK 9329501056585

The Perova outdoor wall lamp is inspired by the best of minimalist design and is comfortable in any decor. This fixture is framed in solid brass with a tall cylinder. Add a vintage filament style bulb for an industrial look. It features a clear glass cylinder shade to add a rounded touch to this sleek mid-century inspired fixture. Available in 2 sizes as either natural brass or Black.

#### Color / Material

Fixture Color 1 Black