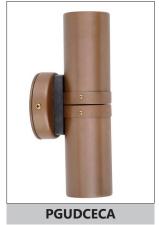

## GU10 **EXTERIOR WALL**PILLAR LIGHTS (Aged Copper)

## **PRODUCT FEATURES**

- Exterior surface mounted wall lights
- Input voltage range: 110-265V AC 50/60Hz
- Material: copper (light weight)
- Colour: aged copper
- Anti-glare honey comb louver
- Lamp holder: GU10 (Max.35W halogen globe)
- Globes not included

| Part No. | Description                                     | Lamp<br>Holder | Max.<br>Watt | WEIGHT<br>(KG) | BOX<br>(CM) | CARTON<br>QTY |
|----------|-------------------------------------------------|----------------|--------------|----------------|-------------|---------------|
| PGUDCECA | WALL GU10 X 2 PILLAR UP/DN AGED COPPER          | 2xGU10         | 2x35W        | 0.85           | 23x10x9     | 1/20          |
| PG1FCECA | WALL GU10 PILLAR FIXED AGED COPPER              | 1xGU10         | 1x35W        | 0.60           | 12x9x9      | 1/20          |
| PG1ACECA | WALL GU10 PILLAR S/ADJ AGED COPPER              | 1xGU10         | 1x35W        | 0.60           | 19x9x9      | 1/20          |
| PG2ACECA | WALL GU10 X 2 PILLAR D/ADJ RND BASE AGED COPPER | 2xGU10         | 2x35W        | 0.95           | 23x11x9     | 1/20          |