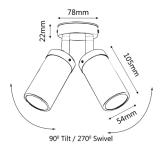

| Part No. | Description                                     | Lamp<br>Holder | Max.<br>Watt | WEIGHT<br>(KG) | BOX<br>(CM) | CARTON<br>QTY |
|----------|-------------------------------------------------|----------------|--------------|----------------|-------------|---------------|
| PGUDCECA | WALL GU10 X 2 PILLAR UP/DN AGED COPPER          | 2xGU10         | 2x35W        | 0.85           | 23x10x9     | 1/20          |
| PG1FCECA | WALL GU10 PILLAR FIXED AGED COPPER              | 1xGU10         | 1x35W        | 0.60           | 12x9x9      | 1/20          |
| PG1ACECA | WALL GU10 PILLAR S/ADJ AGED COPPER              | 1xGU10         | 1x35W        | 0.60           | 19x9x9      | 1/20          |
| PG2ACECA | WALL GU10 X 2 PILLAR D/ADJ RND BASE AGED COPPER | 2xGU10         | 2x35W        | 0.95           | 23x11x9     | 1/20          |