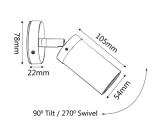

| Part No. | Description                                     | Lamp<br>Holder | Max.<br>Watt | WEIGHT<br>(KG) | BOX<br>(CM) | CARTON<br>QTY |
|----------|-------------------------------------------------|----------------|--------------|----------------|-------------|---------------|
| PGUDCECA | WALL GU10 X 2 PILLAR UP/DN AGED COPPER          | 2xGU10         | 2x35W        | 0.85           | 23x10x9     | 1/20          |
| PG1FCECA | WALL GU10 PILLAR FIXED AGED COPPER              | 1xGU10         | 1x35W        | 0.60           | 12x9x9      | 1/20          |
| PG1ACECA | WALL GU10 PILLAR S/ADJ AGED COPPER              | 1xGU10         | 1x35W        | 0.60           | 19x9x9      | 1/20          |
| PG2ACECA | WALL GU10 X 2 PILLAR D/ADJ RND BASE AGED COPPER | 2xGU10         | 2x35W        | 0.95           | 23x11x9     | 1/20          |