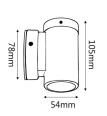

| Part No. | Description                                     | Lamp<br>Holder | Max.<br>Watt | WEIGHT<br>(KG) | BOX<br>(CM) | CARTON<br>QTY |
|----------|-------------------------------------------------|----------------|--------------|----------------|-------------|---------------|
| PGUDCECA | WALL GU10 X 2 PILLAR UP/DN AGED COPPER          | 2xGU10         | 2x35W        | 0.85           | 23x10x9     | 1/20          |
| PG1FCECA | WALL GU10 PILLAR FIXED AGED COPPER              | 1xGU10         | 1x35W        | 0.60           | 12x9x9      | 1/20          |
| PG1ACECA | WALL GU10 PILLAR S/ADJ AGED COPPER              | 1xGU10         | 1x35W        | 0.60           | 19x9x9      | 1/20          |
| PG2ACECA | WALL GU10 X 2 PILLAR D/ADJ RND BASE AGED COPPER | 2xGU10         | 2x35W        | 0.95           | 23x11x9     | 1/20          |