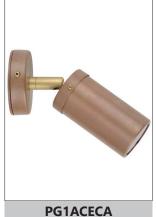

| Part No. | Description                                     | Lamp<br>Holder | Max.<br>Watt | WEIGHT<br>(KG) | BOX<br>(CM) | CARTON<br>QTY |
|----------|-------------------------------------------------|----------------|--------------|----------------|-------------|---------------|
| PGUDCECA | WALL GU10 X 2 PILLAR UP/DN AGED COPPER          | 2xGU10         | 2x35W        | 0.85           | 23x10x9     | 1/20          |
| PG1FCECA | WALL GU10 PILLAR FIXED AGED COPPER              | 1xGU10         | 1x35W        | 0.60           | 12x9x9      | 1/20          |
| PG1ACECA | WALL GU10 PILLAR S/ADJ AGED COPPER              | 1xGU10         | 1x35W        | 0.60           | 19x9x9      | 1/20          |
| PG2ACECA | WALL GU10 X 2 PILLAR D/ADJ RND BASE AGED COPPER | 2xGU10         | 2x35W        | 0.95           | 23x11x9     | 1/20          |