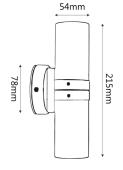

Tel: 02 9938 7100 | Fax: 02 9938 7115

## GU10 **EXTERIOR WALL**PILLAR LIGHTS (Aged Copper)













## **PRODUCT FEATURES**

- Exterior surface mounted wall lights
- Input voltage range: 110-265V AC 50/60Hz
- Material: copper (light weight)
- Colour: aged copper
- Anti-glare honey comb louver
- Lamp holder: GU10 (Max.35W halogen globe)
- Globes not included















| Part No. | Description                                     | Lamp<br>Holder | Max.<br>Watt | WEIGHT<br>(KG) | BOX<br>(CM) | CARTON<br>QTY |
|----------|-------------------------------------------------|----------------|--------------|----------------|-------------|---------------|
| PGUDCECA | WALL GU10 X 2 PILLAR UP/DN AGED COPPER          | 2xGU10         | 2x35W        | 0.85           | 23x10x9     | 1/20          |
| PG1FCECA | WALL GU10 PILLAR FIXED AGED COPPER              | 1xGU10         | 1x35W        | 0.60           | 12x9x9      | 1/20          |
| PG1ACECA | WALL GU10 PILLAR S/ADJ AGED COPPER              | 1xGU10         | 1x35W        | 0.60           | 19x9x9      | 1/20          |
| PG2ACECA | WALL GU10 X 2 PILLAR D/ADJ RND BASE AGED COPPER | 2xGU10         | 2x