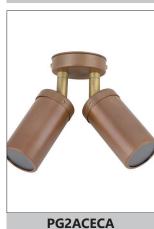

| Part No. | Description                                     | Lamp<br>Holder | Max.<br>Watt | WEIGHT<br>(KG) | BOX<br>(CM) | CARTON<br>QTY |
|----------|-------------------------------------------------|----------------|--------------|----------------|-------------|---------------|
| PGUDCECA | WALL GU10 X 2 PILLAR UP/DN AGED COPPER          | 2xGU10         | 2x35W        | 0.85           | 23x10x9     | 1/20          |
| PG1FCECA | WALL GU10 PILLAR FIXED AGED COPPER              | 1xGU10         | 1x35W        | 0.60           | 12x9x9      | 1/20          |
| PG1ACECA | WALL GU10 PILLAR S/ADJ AGED COPPER              | 1xGU10         | 1x35W        | 0.60           | 19x9x9      | 1/20          |
| PG2ACECA | WALL GU10 X 2 PILLAR D/ADJ RND BASE AGED COPPER | 2xGU10         | 2x35W        | 0.95           | 23x11x9     | 1/20          |