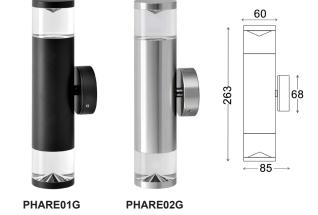

| Part No.   | Description                                               | Colour            | Lamp<br>Holder | Weight (kg) | Box<br>(cm) | Carton<br>QTY |
|------------|-----------------------------------------------------------|-------------------|----------------|-------------|-------------|---------------|
| PHARE01G   | WALL PILLAR UP/DN BLK Anti Glare GU10                     | Matte Black       | 2xGU10         | 0.81        | 8.5x9.5x28  | 1/20          |
| PHARE02G   | WALL PILLAR UP/DN ALU TITANIUM Anodized GU10              | Titanium Anodized | 2xGU10         | 0.81        | 8.5x9.5x28  | 1/20          |
| PHARE03G   | BOLLARD ALU BLK Anti Glare GU10                           | Matte Black       | 1xGU10         | 1.01        | 10x10x47    | 1/10          |
| PHARE04G   | BOLLARD ALU TITANIUM Anodized Anti Glare GU10             | Titanium Anodized | 1xGU10         | 1.01        | 10x10x47    | 1/10          |
| PHARE05G   | BOLLARD SS316 Anti Glare GU10                             | Stainless Steel   | 1xGU10         | 2.00        | 10x10x47    | 1/10          |
| PHARE03EXT | BOLLARD EXTENSION MATT BLK Screw in H380mm for PHARE03M/G | Matte Black       | -              | 0.45        | 40x7x7      | 1/25          |
| PHARE04EXT | BOLLARD EXTENSION TITANIUM Screw in H380mm for PHARE04M/G | Titanium Anodized | -              | 0.45        | 40x7x7      | 1/25          |