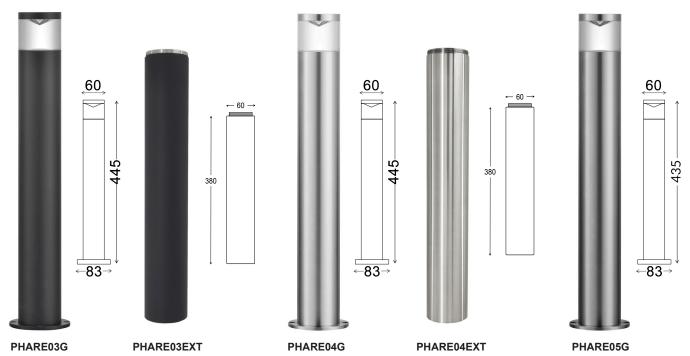

| Part No.   | Description                                               | Colour            | Lamp<br>Holder | Weight (kg) | Box<br>(cm) | Carton<br>QTY |
|------------|-----------------------------------------------------------|-------------------|----------------|-------------|-------------|---------------|
| PHARE01G   | WALL PILLAR UP/DN BLK Anti Glare GU10                     | Matte Black       | 2xGU10         | 0.81        | 8.5x9.5x28  | 1/20          |
| PHARE02G   | WALL PILLAR UP/DN ALU TITANIUM Anodized GU10              | Titanium Anodized | 2xGU10         | 0.81        | 8.5x9.5x28  | 1/20          |
| PHARE03G   | BOLLARD ALU BLK Anti Glare GU10                           | Matte Black       | 1xGU10         | 1.01        | 10x10x47    | 1/10          |
| PHARE04G   | BOLLARD ALU TITANIUM Anodized Anti Glare GU10             | Titanium Anodized | 1xGU10         | 1.01        | 10x10x47    | 1/10          |
| PHARE05G   | BOLLARD SS316 Anti Glare GU10                             | Stainless Steel   | 1xGU10         | 2.00        | 10x10x47    | 1/10          |
| PHARE03EXT | BOLLARD EXTENSION MATT BLK Screw in H380mm for PHARE03M/G | Matte Black       | -              | 0.45        | 40x7x7      | 1/25          |
| PHARE04EXT | BOLLARD EXTENSION TITANIUM Screw in H380mm for PHARE04M/G | Titanium Anodized | -              | 0.45        | 40x7x7      | 1/25          |