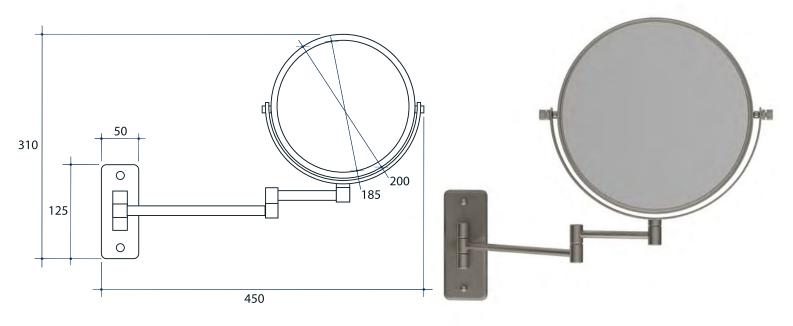

## **Ablaze Non-Lit Magnifying Mirrors**

Maximum Distance From Wall 330mm Length From Wall When Folded - 30mm

Note: All dimensions are in millimetres (mm)

| Stock Code | Finish                | Туре              |
|------------|-----------------------|-------------------|
| R16SMBN    | Brushed Nickel Plated | Wall Mounted      |
| 1X-5X      | 1 OUBLE SIDED         | SINCIE TO RETROPP |