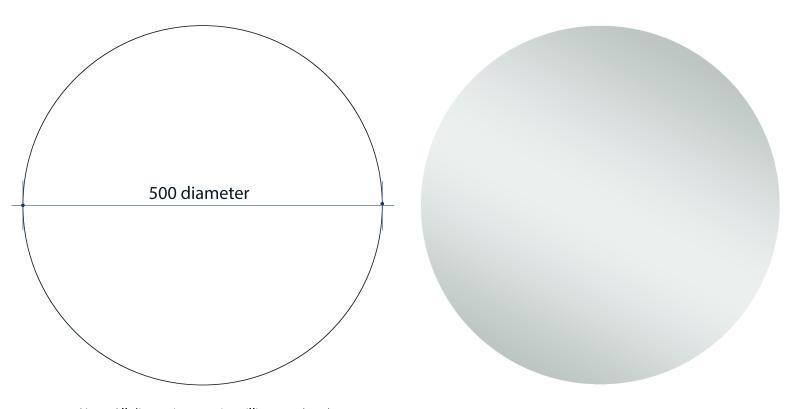

## **Rio Round Polished Edge Mirror Includes Mirror Demister**

Note: All dimensions are in millimetres (mm)

| Stock Code | Size (mm) | Shape | Edge          |
|------------|-----------|-------|---------------|
| RR5050GTD  | 500Ø x 5  | Round | Polished Edge |