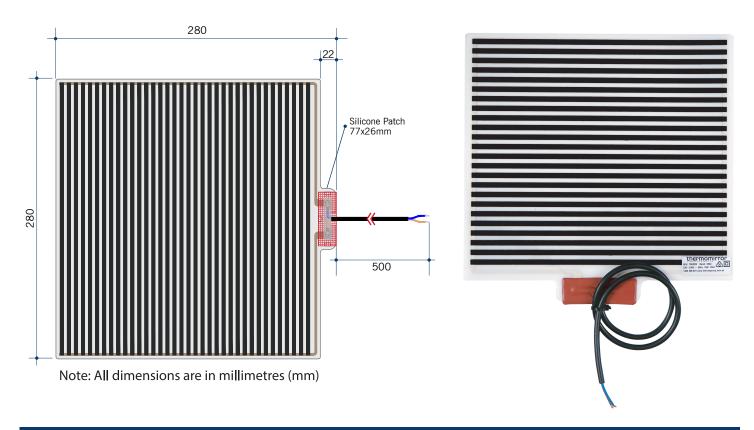

## **Thermomirror Mirror Demister**

Ultra-thin Demister Pad for use on Bathroom Mirrors

| Stock Code | Size (mm) | Heat Output (W) | Voltage - Frequency |
|------------|-----------|-----------------|---------------------|
| TM2828     | 280 x 280 | 16              | 220 - 240V 50Hz     |
| 10         | 240V      | P64  P64  P64   | 5.5MM               |
| 35-40°C    |           | SOOMM→          | TADE IN EUROPE      |