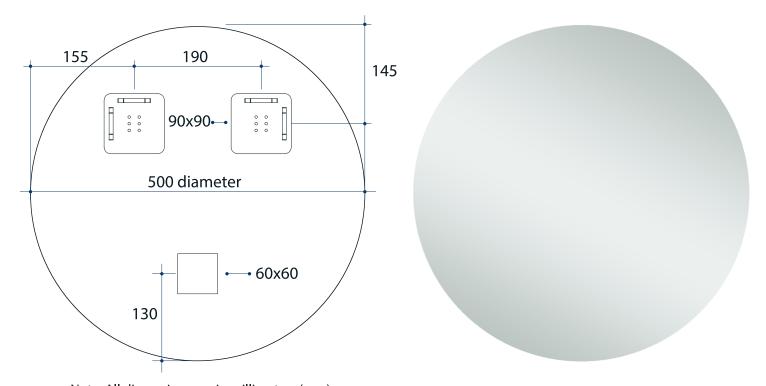

## **Rio Round Polished Edge Mirror**

| Ν | ote: All | dimensions | are in mil | limetres | (mm) |
|---|----------|------------|------------|----------|------|
|---|----------|------------|------------|----------|------|

**Please note:** Bracket location may vary +/- 5mm. DO NOT pre-drill holes for mounts before confirming exact locations on your mirror. Measurements and diagrams are to be used as a guide only.

Mirrors will need to be installed in accordance with the Installation Guide. Ablaze does not take responsibility for incorrect installation of these mirrors.