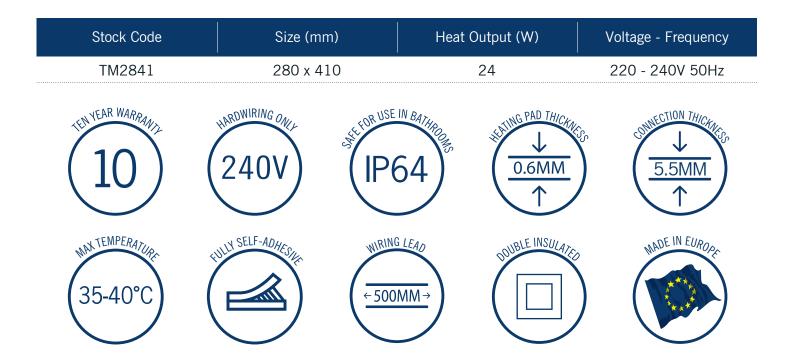

## **Thermomirror Mirror Demister**

Ultra-thin Demister Pad for use on Bathroom Mirrors

Thermomirror demisters must be installed by a qualified electrican. The demister cannot be cut, pierced or modified in anyway.