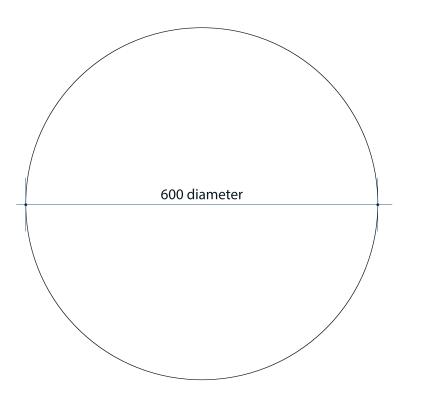

## **Rio Round Polished Edge Mirror Includes Mirror Demister**

Note: All dimensions are in millimetres (mm)

| Stock Code | Size (mm) | Shape | Edge          |
|------------|-----------|-------|---------------|
| RR6060GTD  | 600Ø x 5  | Round | Polished Edge |