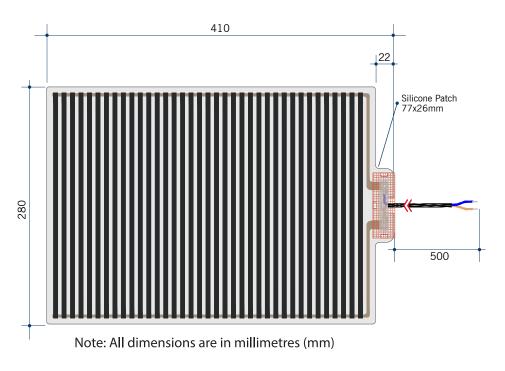

## **Thermomirror Mirror Demister**

Ultra-thin Demister Pad for use on Bathroom Mirrors

Thermomirror demisters must be installed by a qualified electrican. The demister cannot be cut, pierced or modified in anyway.