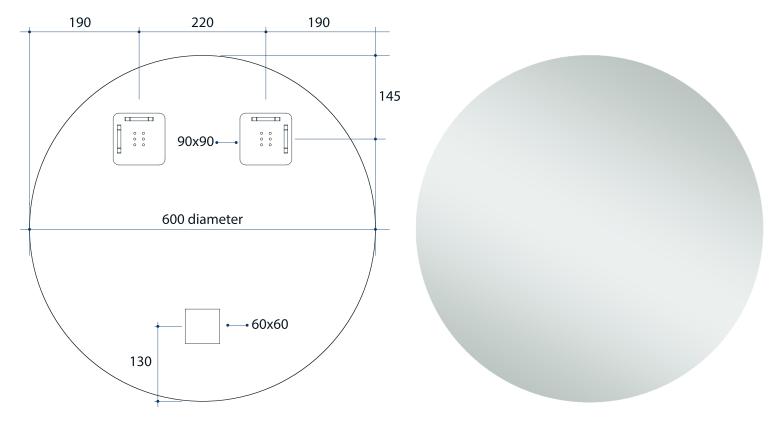

## **Rio Round Polished Edge Mirror**

Note: All dimensions are in millimetres (mm)

| Stock Code             | Size (mm)         | Shape           | Edge          |
|------------------------|-------------------|-----------------|---------------|
| RR6060HN               | 600Ø x 11         | Round           | Polished Edge |
| 5MM  THICK MIRROR  5MM | CHET BACKING FILM | RER-FREE MIRROR | EASY MOSTALE  |

**Please note:** Bracket location may vary +/- 5mm. DO NOT pre-drill holes for mounts before confirming exact locations on your mirror. Measurements and diagrams are to be used as a guide only.

Mirrors will need to be installed in accordance with the Installation Guide. Ablaze does not take responsibility for incorrect installation of these mirrors.