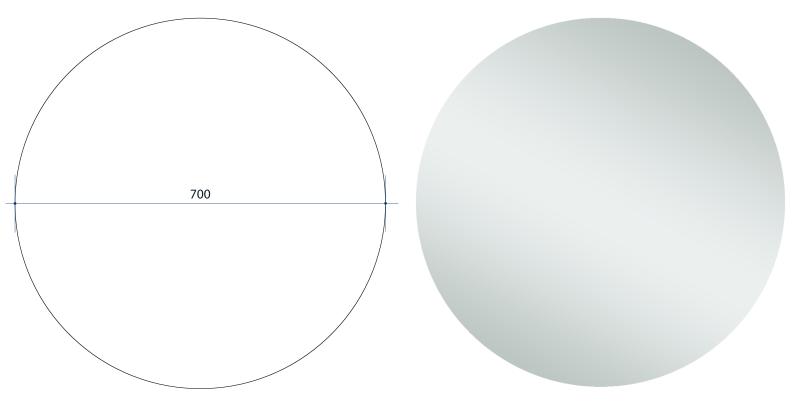

## Rio Round Polished Edge Mirror Includes Mirror Demister

Note: All dimensions are in millimetres (mm)

| Stock Code | Size (mm) | Shape | Edge          |
|------------|-----------|-------|---------------|
| RR7070GTD  | 700Ø x 5  | Round | Polished Edge |