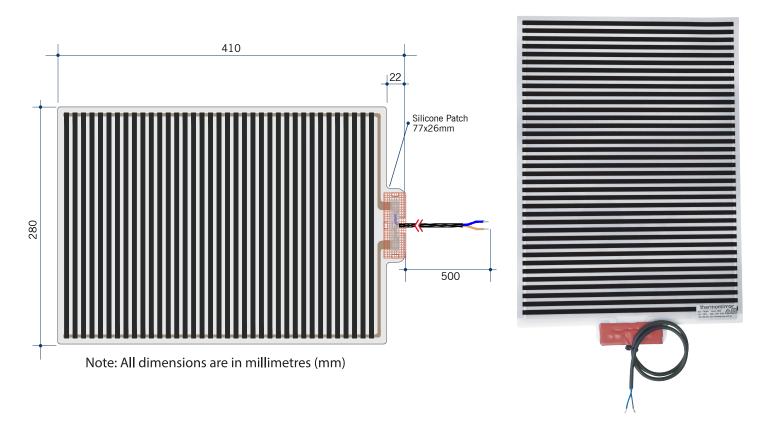

## **Thermomirror Mirror Demister**

Ultra-thin Demister Pad for use on Bathroom Mirrors

| Stock Code | Size (mm) | Heat Output (W)                 | Voltage - Frequency |
|------------|-----------|---------------------------------|---------------------|
| TM2841     | 280 x 410 | 24                              | 220 - 240V 50Hz     |
| 10         | 240V IP   | 64  E IN BATHROOM  O.6MM  O.6MM | \$5.5MM             |
| 35-40°C    |           | OMM→                            | MADE IN EUROPE      |