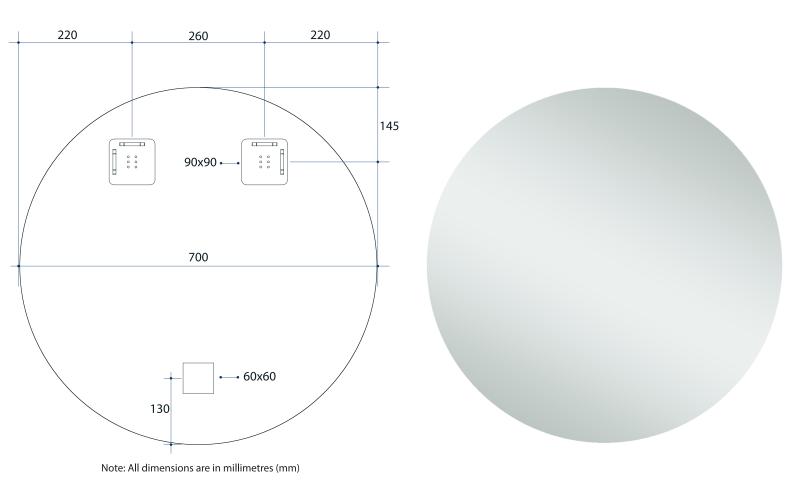

## **Rio Round Polished Edge Mirror**

| Stock Code   | Size (mm)     |               | Shape      | Edge          |
|--------------|---------------|---------------|------------|---------------|
| RR7070HN     | 700Ø x 11     |               | Round      | Polished Edge |
| M THICK MIRO | STY BACKING A | OFR-FREE MIDA | VEARS WARR | COR EASY INC. |

**Please note:** Bracket location may vary +/- 5mm. DO NOT pre-drill holes for mounts before confirming exact locations on your mirror. Measurements and diagrams are to be used as a guide only.

Mirrors will need to be installed in accordance with the Installation Guide. Ablaze does not take responsibility for incorrect installation of these mirrors.