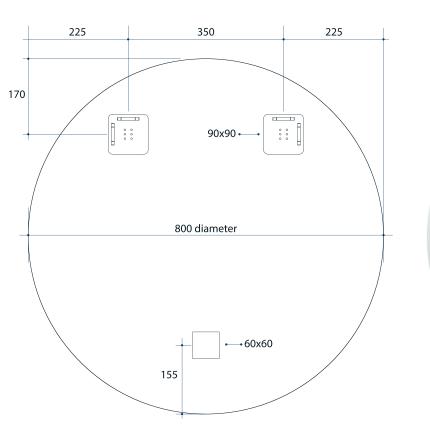

## **Rio Round Polished Edge Mirror Includes Mirror Demister**

Note: All dimensions are in millimetres (mm)

| Stock Code | Size (mm) | Shape | Edge<br>Polished Edge |  |
|------------|-----------|-------|-----------------------|--|
| RR8080HND  | 800Ø x 11 | Round |                       |  |

**Please note:** Bracket location may vary +/- 5mm. DO NOT pre-drill holes for mounts before confirming exact locations on your mirror. Measurements and diagrams are to be used as a guide only.

Mirrors will need to be installed in accordance with the Installation Guide. Ablaze does not take responsibility for incorrect installation of these mirrors.