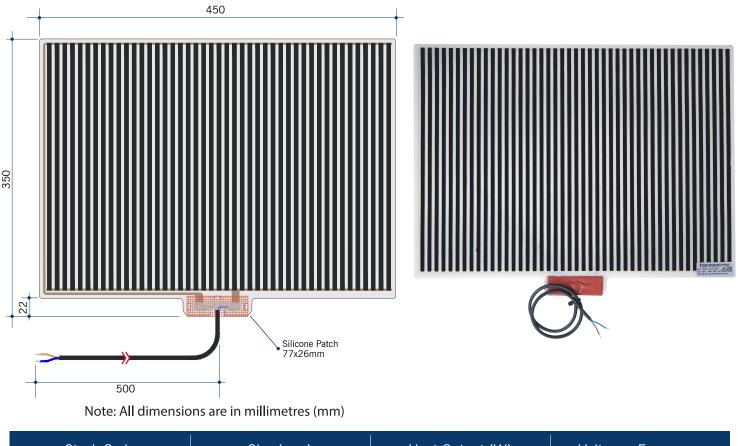

## **Thermomirror Mirror Demister**

Ultra-thin Demister Pad for use on Bathroom Mirrors

| Stock Code      | Size (mr            | Size (mm) |           | Heat Output (W)                    |                 | Voltage - Frequency |  |  |
|-----------------|---------------------|-----------|-----------|------------------------------------|-----------------|---------------------|--|--|
| TM3545          | 350 x 45            | 50        | 38        |                                    | 220 - 240V 50Hz |                     |  |  |
| 10 NEAR WARRAND | 240V                | IP6       | M BATHROD | SET DIG PAD THICHNES<br>0.6MM<br>↑ |                 | <u>5.5MM</u>        |  |  |
| 35-40°C         | FULLY SELF-ADHESPHE | ₩IRING    |           | DOUBLE INSULATED                   |                 | NADE IN EUROPE      |  |  |