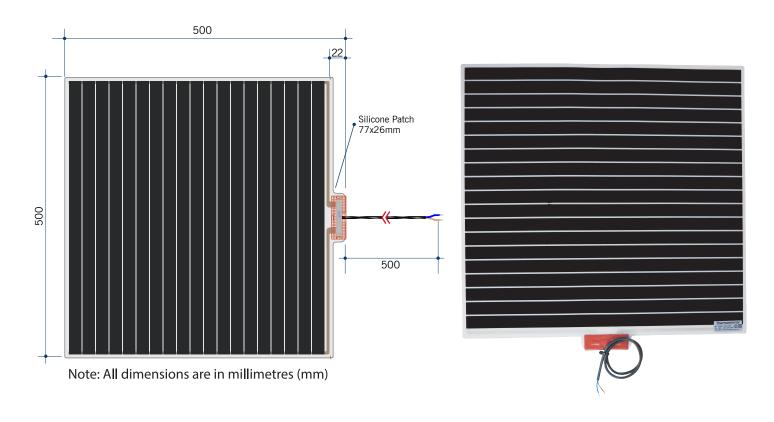

## **Thermomirror Mirror Demister**

Ultra-thin Demister Pad for use on Bathroom Mirrors

| Stock Code | Size (mm) | Heat Output (W)   | Voltage - Frequency |
|------------|-----------|-------------------|---------------------|
| TM5050     | 500 x 500 | 55                | 220 - 240V 50Hz     |
| 10         | 240V      | P64  O.6MM  O.6MM | 5.5MM               |
| 35-40°C    |           | OOMM→             | ADE IN EUROPE       |