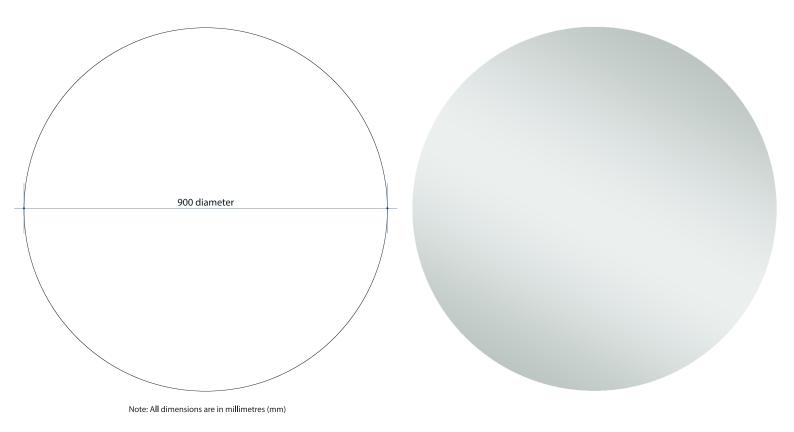

## Rio Round Polished Edge Mirror Includes Mirror Demister

| Stock Code | Size (mm) | Shape | Edge          |
|------------|-----------|-------|---------------|
| RR9090GTD  | 900Ø x 5  | Round | Polished Edge |