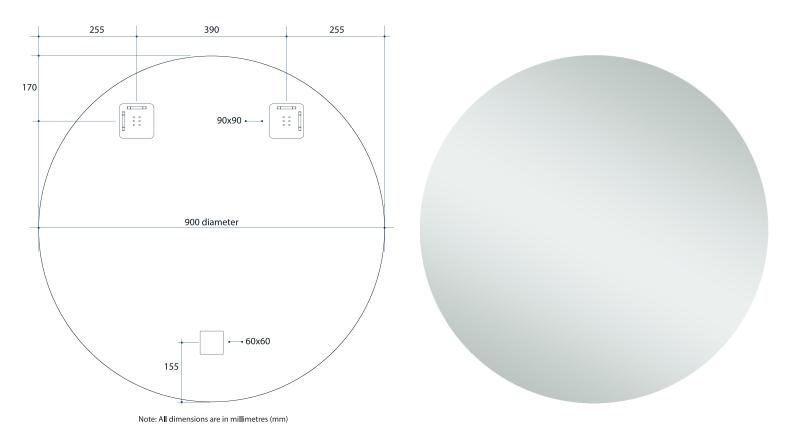

## Rio Round Polished Edge Mirror Includes Mirror Demister

| Stock Code | Size (mm) | Shape | Edge          |
|------------|-----------|-------|---------------|
| RR9090HND  | 900Ø x 11 | Round | Polished Edge |

**Please note:** Bracket location may vary +/- 5mm. DO NOT pre-drill holes for mounts before confirming exact locations on your mirror. Measurements and diagrams are to be used as a guide only.

Mirrors will need to be installed in accordance with the Installation Guide. Ablaze does not take responsibility for incorrect installation of these mirrors.