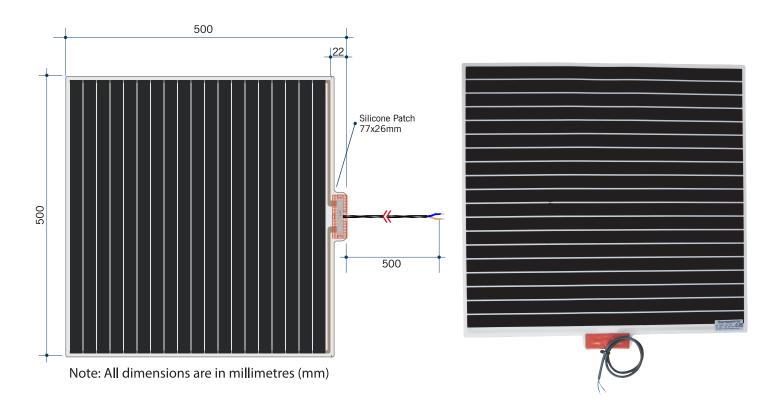

## **Thermomirror Mirror Demister**

Ultra-thin Demister Pad for use on Bathroom Mirrors

| Stock Code | Size (mm) | Heat Output (W) | Voltage - Frequency |
|------------|-----------|-----------------|---------------------|
| TM5050     | 500 x 500 | 55              | 220 - 240V 50Hz     |
| 10         | 240V IF   | P64  P64  O.6MM | 5.5MM               |
| 35-40°C    |           | OOMM→           | MADE IN EUROPE      |

Thermomirror demisters must be installed by a qualified electrican. The demister cannot be cut, pierced or modified in anyway.