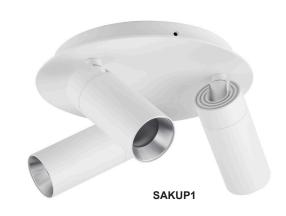

## **Exterior GU10 Adjustable Spot Ceiling Lights IP54**

• Input voltage: 110-265V AC

• Material: Powder coated aluminium • Lamp holder: 3xGU10 (Max.35W globe)

• Globe not included

| Part No. | Description                                    | Lamp Holder | Base   | Box<br>Weight | Box Size   | Carton<br>QTY |
|----------|------------------------------------------------|-------------|--------|---------------|------------|---------------|
| SAKUP1   | SPOT GU10 X 3 Outdoor Ceiling Adjustable Wh    | 3xGU10      | Ø240mm | 1.8kg         | 27x27x21cm | 1/4           |
| SAKUP2   | SPOT GU10 X 3 Outdoor Ceiling Adjustable Black | 3xGU10      | Ø240mm | 1.8kg         | 27x27x21cm | 1/4           |