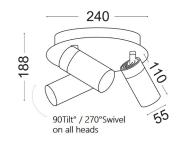

## **Exterior GU10 Adjustable Spot Ceiling Lights IP54**

• Input voltage: 110-265V AC

• Material: Powder coated aluminium • Lamp holder: 3xGU10 (Max.35W globe)

• Globe not included

| Part No. | Description                                    | Lamp Holder | Base   | Box<br>Weight | Box Size   | Carton<br>QTY |
|----------|------------------------------------------------|-------------|--------|---------------|------------|---------------|
| SAKUP1   | SPOT GU10 X 3 Outdoor Ceiling Adjustable Wh    | 3xGU10      | Ø240mm | 1.8kg         | 27x27x21cm | 1/4           |
| SAKUP2   | SPOT GU10 X 3 Outdoor Ceiling Adjustable Black | 3xGU10      | Ø240mm | 1.8kg         | 27x27x21cm | 1/4           |