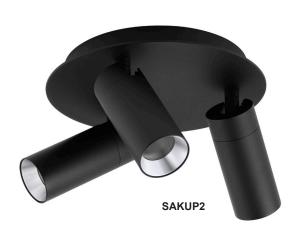

## **Exterior GU10 Adjustable Spot Ceiling Lights IP54**

• Input voltage: 110-265V AC

• Material: Powder coated aluminium • Lamp holder: 3xGU10 (Max.35W globe)

• Globe not included

| Part No. | Description                                    | Lamp Holder | Base   | Box<br>Weight | Box Size   | Carton<br>QTY |
|----------|------------------------------------------------|-------------|--------|---------------|------------|---------------|
| SAKUP1   | SPOT GU10 X 3 Outdoor Ceiling Adjustable Wh    | 3xGU10      | Ø240mm | 1.8kg         | 27x27x21cm | 1/4           |
| SAKUP2   | SPOT GU10 X 3 Outdoor Ceiling Adjustable Black | 3xGU10      | Ø240mm | 1.8kg         | 27x27x21cm | 1/4           |