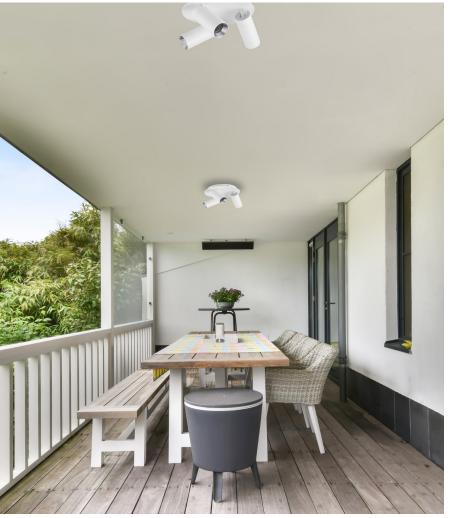

## **Exterior GU10 Adjustable Spot Ceiling Lights IP54**

• Input voltage: 110-265V AC

• Material: Powder coated aluminium • Lamp holder: 3xGU10 (Max.35W globe)

• Globe not included

| Part No. | Description                                    | Lamp Holder | Base   | Box<br>Weight | Box Size   | Carton<br>QTY |
|----------|------------------------------------------------|-------------|--------|---------------|------------|---------------|
| SAKUP1   | SPOT GU10 X 3 Outdoor Ceiling Adjustable Wh    | 3xGU10      | Ø240mm | 1.8kg         | 27x27x21cm | 1/4           |
| SAKUP2   | SPOT GU10 X 3 Outdoor Ceiling Adjustable Black | 3xGU10      | Ø240mm | 1.8kg         | 27x27x21cm | 1/4           |