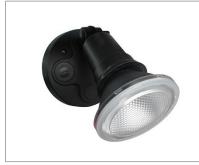

## Tel: 02 9938 7100 | Fax: 02 9938 7115

**SEC SERIES** 

Surface mounted LED PAR30 Security Lights with / without sensor

SEC01

SEC01S (with sensor)

SEC02

SEC02S (with sensor)

| Part No. | Description                                    | GLOBE SPECIFICATION  |               |                |             |     |               | WEIGHT | вох      | CARTON |
|----------|------------------------------------------------|----------------------|---------------|----------------|-------------|-----|---------------|--------|----------|--------|
|          |                                                | LED                  | KELVIN<br>(K) | LUMENS<br>(LM) | WATT<br>(W) | CRI | BEAM<br>ANGLE | (KG)   | (CM)     | QTY    |
| SEC01    | SECURITY PAR30 ES S/ADJ BLK without sensor     | 10PCS<br>SMD<br>2835 | 5000          | 800            | 10          | 80  | 40°           | 0.4    | 22x11x11 | 40     |
| SEC01S   | SECURITY PAR30 ES S/ADJ BLK with sensor        |                      | 5000          | 800            | 10          | 80  | 40°           | 0.55   | 25x15x11 | 32     |
| SEC02    | SECURITY PAR30 X 2 ES D/ADJ BLK without sensor |                      | 5000          | 2x800          | 2x10        | 80  | 40°           | 0.65   | 32x13x11 | 24     |
| SEC02S   | SECURITY PAR30 X 2 ES D/ADJ BLK with sensor    |                      | 5000          | 2x800          | 2x10        | 80  | 40°           | 0.85   | 30x14x14 | 24     |