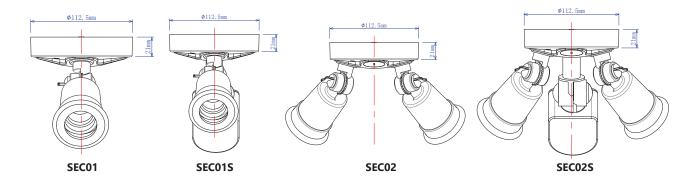

## Tel: 02 9938 7100 | Fax: 02 9938 7115

**SEC SERIES** 

Surface mounted LED PAR30 Security Lights with / without sensor

SEC01

SEC01S (with sensor)

SEC02

SEC02S (with sensor)

| Part No. | Description                                    | GLOBE SPECIFICATION  |               |                |             |     |               | WEIGHT | вох      | CARTON |
|----------|------------------------------------------------|----------------------|---------------|----------------|-------------|-----|---------------|--------|----------|--------|
|          |                                                | LED                  | KELVIN<br>(K) | LUMENS<br>(LM) | WATT<br>(W) | CRI | BEAM<br>ANGLE | (KG)   | (CM)     | QTY    |
| SEC01    | SECURITY PAR30 ES S/ADJ BLK without sensor     | 10PCS<br>SMD<br>2835 | 5000          | 800            | 10          | 80  | 40°           | 0.4    | 22x11x11 | 40     |
| SEC01S   | SECURITY PAR30 ES S/ADJ BLK with sensor        |                      | 5000          | 800            | 10          | 80  | 40°           | 0.55   | 25x15x11 | 32     |
| SEC02    | SECURITY PAR30 X 2 ES D/ADJ BLK without sensor |                      | 5000          | 2x800          | 2x10        | 80  | 40°           | 0.65   | 32x13x11 | 24     |
| SEC02S   | SECURITY PAR30 X 2 ES D/ADJ BLK with sensor    |                      | 5000          | 2x800          | 2x10        | 80  | 40°           | 0.85   | 30x14x14 | 24     |