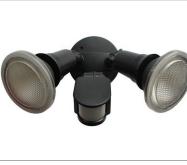

## Tel: 02 9938 7100 | Fax: 02 9938 7115

**SEC SERIES** 

Surface mounted LED PAR30 Security Lights with / without sensor

SEC01

SEC01S (with sensor)

SEC02

SEC02S (with sensor)

| Part No. | Description                                    | GLOBE SPECIFICATION  |               |                |             |     |               | WEIGHT | вох      | CARTON |
|----------|------------------------------------------------|----------------------|---------------|----------------|-------------|-----|---------------|--------|----------|--------|
|          |                                                | LED                  | KELVIN<br>(K) | LUMENS<br>(LM) | WATT<br>(W) | CRI | BEAM<br>ANGLE | (KG)   | (CM)     | QTY    |
| SEC01    | SECURITY PAR30 ES S/ADJ BLK without sensor     | 10PCS<br>SMD<br>2835 | 5000          | 800            | 10          | 80  | 40°           | 0.4    | 22x11x11 | 40     |
| SEC01S   | SECURITY PAR30 ES S/ADJ BLK with sensor        |                      | 5000          | 800            | 10          | 80  | 40°           | 0.55   | 25x15x11 | 32     |
| SEC02    | SECURITY PAR30 X 2 ES D/ADJ BLK without sensor |                      | 5000          | 2x800          | 2x10        | 80  | 40°           | 0.65   | 32x13x11 | 24     |
| SEC02S   | SECURITY PAR30 X 2 ES D/ADJ BLK with sensor    |                      | 5000          | 2x800          | 2x10        | 80  | 40°           | 0.85   | 30x14x14 | 24     |