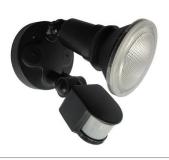

## Tel: 02 9938 7100 | Fax: 02 9938 7115

**SEC SERIES** 

Surface mounted LED PAR30 Security Lights with / without sensor

SEC01

SEC01S (with sensor)

SEC02

SEC02S (with sensor)

| Part No. | Description                                    | GLOBE SPECIFICATION  |               |                |             |     |               | WEIGHT | вох      | CARTON |
|----------|------------------------------------------------|----------------------|---------------|----------------|-------------|-----|---------------|--------|----------|--------|
|          |                                                | LED                  | KELVIN<br>(K) | LUMENS<br>(LM) | WATT<br>(W) | CRI | BEAM<br>ANGLE | (KG)   | (CM)     | QTY    |
| SEC01    | SECURITY PAR30 ES S/ADJ BLK without sensor     | 10PCS<br>SMD<br>2835 | 5000          | 800            | 10          | 80  | 40°           | 0.4    | 22x11x11 | 40     |
| SEC01S   | SECURITY PAR30 ES S/ADJ BLK with sensor        |                      | 5000          | 800            | 10          | 80  | 40°           | 0.55   | 25x15x11 | 32     |
| SEC02    | SECURITY PAR30 X 2 ES D/ADJ BLK without sensor |                      | 5000          | 2x800          | 2x10        | 80  | 40°           | 0.65   | 32x13x11 | 24     |
| SEC02S   | SECURITY PAR30 X 2 ES D/ADJ BLK with sensor    |                      | 5000          | 2x800          | 2x10        | 80  | 40°           | 0.85   | 30x14x14 | 24     |