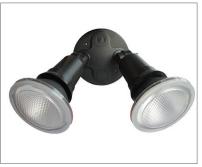

## Tel: 02 9938 7100 | Fax: 02 9938 7115

**SEC SERIES** 

Surface mounted LED PAR30 Security Lights with / without sensor

SEC01

SEC01S (with sensor)

SEC02

SEC02S (with sensor)

| Part No. | Description                                    | GLOBE SPECIFICATION  |               |                |             |     |               | WEIGHT | вох      | CARTON |
|----------|------------------------------------------------|----------------------|---------------|----------------|-------------|-----|---------------|--------|----------|--------|
|          |                                                | LED                  | KELVIN<br>(K) | LUMENS<br>(LM) | WATT<br>(W) | CRI | BEAM<br>ANGLE | (KG)   | (CM)     | QTY    |
| SEC01    | SECURITY PAR30 ES S/ADJ BLK without sensor     | 10PCS<br>SMD<br>2835 | 5000          | 800            | 10          | 80  | 40°           | 0.4    | 22x11x11 | 40     |
| SEC01S   | SECURITY PAR30 ES S/ADJ BLK with sensor        |                      | 5000          | 800            | 10          | 80  | 40°           | 0.55   | 25x15x11 | 32     |
| SEC02    | SECURITY PAR30 X 2 ES D/ADJ BLK without sensor |                      | 5000          | 2x800          | 2x10        | 80  | 40°           | 0.65   | 32x13x11 | 24     |
| SEC02S   | SECURITY PAR30 X 2 ES D/ADJ BLK with sensor    |                      | 5000          | 2x800          | 2x10        | 80  | 40°           | 0.85   | 30x14x14 | 24     |