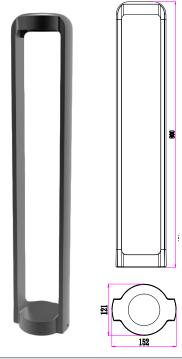

| Part No.   | SEKER3                  |
|------------|-------------------------|
| Colour     | Powder coated dark grey |
| Kelvin     | 3000K                   |
| Lumens     | 530lm                   |
| Watt       | 13W                     |
| Weight     | 2.4kg                   |
| Box        | 17x13x81cm              |
| Carton QTY | 1/4                     |
|            |                         |