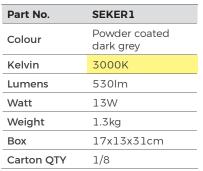

## **Product Features:**

• Input voltage: 100-240V AC 50/60Hz

• Inbuilt driver output: 18-42V

• Driver input current: 0.064A

• Driver output current: 300mA

• Inrush current: 1.2A

• Housing: powder coated aluminium

• Heatsink & mounting bracket: aluminium

• LED chip: 1pc 7070

Power factor: >0.5

Ambient Temp: -20 to 50°C

Suitable for 2-way switching

Suitable for use with PIR or Microwave sensors

Not for use inground

| Part No.   | SEKER2                  |
|------------|-------------------------|
| Colour     | Powder coated dark grey |
| Kelvin     | 3000K                   |
| Lumens     | 530lm                   |
| Watt       | 13W                     |
| Weight     | 1.7kg                   |
| Box        | 17x13x51cm              |
| Carton QTY | 1/4                     |