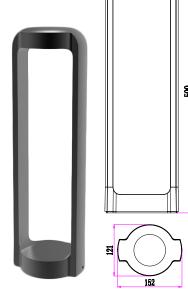

• Heatsink & mounting bracket: aluminium

• LED chip: 1pc 7070

Power factor: >0.5

Ambient Temp: -20 to 50°C

Suitable for 2-way switching

Suitable for use with PIR or Microwave sensors

Not for use inground

| Part No.   | SEKER2                  |
|------------|-------------------------|
| Colour     | Powder coated dark grey |
| Kelvin     | 3000K                   |
| Lumens     | 530lm                   |
| Watt       | 13W                     |
| Weight     | 1.7kg                   |
| Box        | 17x13x51cm              |
| Carton QTY | 1/4                     |