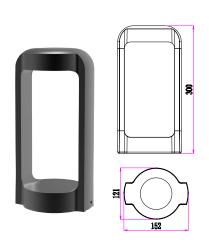

## **SEKER SERIES**

**Exterior LED Bollard Lights** 



## **Product Features:**

• Input voltage: 100-240V AC 50/60Hz

• Inbuilt driver output: 18-42V

• Driver input current: 0.064A

• Driver output current: 300mA

• Inrush current: 1.2A

• Housing: powder coated aluminium

• Heatsink & mounting bracket: aluminium

• LED chip: 1pc 7070

Power factor: >0.5

Ambient Temp: -20 to 50°C

Suitable for 2-way switching

Suitable for use with PIR or Microwave sensors

Not for use inground

















| Part No.   | SEKER2                  |
|------------|-------------------------|
| Colour     | Powder coated dark grey |
| Kelvin     | 3000K                   |
| Lumens     | 530lm                   |
| Watt       | 13W                     |
| Weight     | 1.7kg                   |
| Box        | 17x13x51cm              |
| Carton QTY | 1/4                     |



| Part No.   | SEKER3                  |
|------------|-------------------------|
| Colour     | Powder coated dark grey |
| Kelvin     | 3000K                   |
| Lumens     | 530lm                   |
| Watt       | 13W                     |
| Weight     | 2.4kg                   |
| Box        | 17x13x81cm              |
| Carton QTY | 1/4                     |
|            |                         |

UPDATED ON