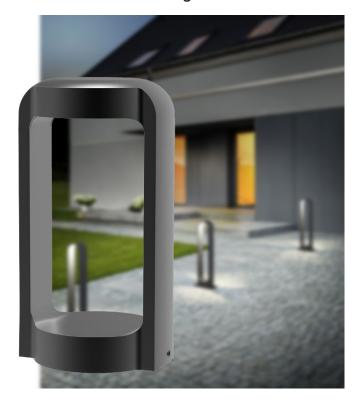

## **SEKER SERIES**

**Exterior LED Bollard Lights** 

## **Product Features:**

• Input voltage: 100-240V AC 50/60Hz

• Inbuilt driver output: 18-42V

• Driver input current: 0.064A

• Driver output current: 300mA

• Inrush current: 1.2A

• Housing: powder coated aluminium

• Heatsink & mounting bracket: aluminium

• LED chip: 1pc 7070

Power factor: >0.5

Ambient Temp: -20 to 50°C

Suitable for 2-way switching

Suitable for use with PIR or Microwave sensors

Not for use inground

| Part No.   | SEKER2                  |
|------------|-------------------------|
| Colour     | Powder coated dark grey |
| Kelvin     | 3000K                   |
| Lumens     | 530lm                   |
| Watt       | 13W                     |
| Weight     | 1.7kg                   |
| Box        | 17x13x51cm              |
| Carton QTY | 1/4                     |