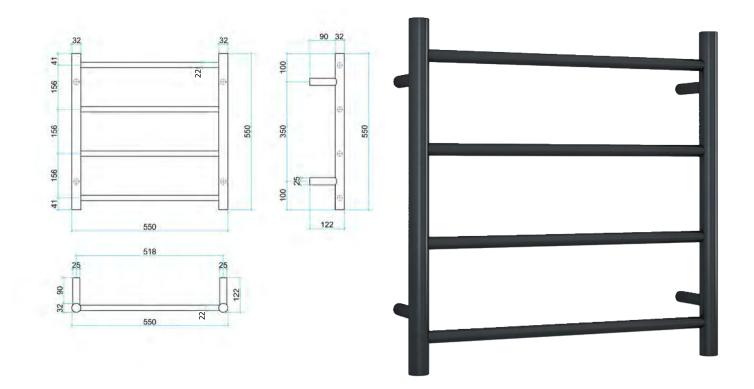

## Thermorail Ladder Towel Rails 12V

Electric Heated Towel Rails for use in bathrooms

Please note: Specifications are for information purposes only. Whilst every effort has been made to ensure the product specifications are accurate, due to continuing product development and improvement the specifications are subject to change. Specifications can be used to rough in and fit timber supports in the wall however we recommend no holes are drilled without having the product on site or verifying the details with the manufacturer. Thermogroup cannot be held liable or responsible for errors due to updated specifications