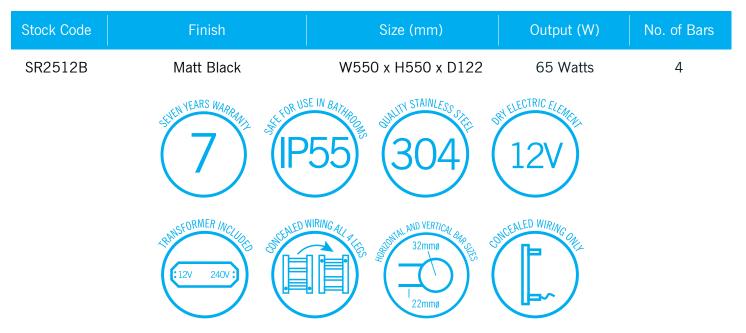

## Thermorail Ladder Towel Rails 12V

Electric Heated Towel Rails for use in bathrooms

Please note: Specifications are for information purposes only. Whilst every effort has been made to ensure the product specifications are accurate, due to continuing product development and improvement the specifications are subject to change. Specifications can be used to rough in and fit timber supports in the wall however we recommend no holes are drilled without having the product on site or verifying the details with the manufacturer. Thermogroup cannot be held liable or responsible for errors due to updated specifications