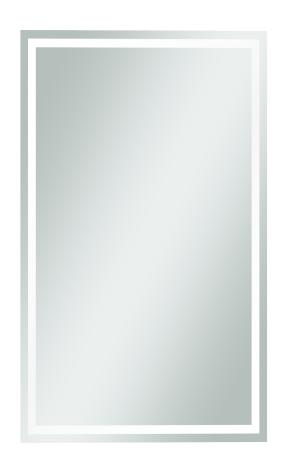

## Sierra Sandblasted Border, Polished Edge Mirror

Note: All dimensions are in millimetres (mm)

| Stock Code | Size (mm)       | Shape     | Edge                               |
|------------|-----------------|-----------|------------------------------------|
| SS1590HN   | 1500 x 900 x 11 | Rectangle | Polished Edge<br>Sandblasted Strip |