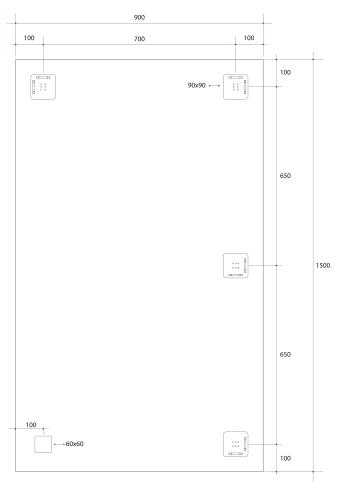

## Sierra Sandblasted Border, Polished Edge Mirror

Note: All dimensions are in millimetres (mm)

| Stock Code | Size (mm)       | Shape     | Edge                               |
|------------|-----------------|-----------|------------------------------------|
| SS1590HN   | 1500 x 900 x 11 | Rectangle | Polished Edge<br>Sandblasted Strip |

**Please note:** Bracket location may vary +/- 5mm. DO NOT pre-drill holes for mounts before confirming exact locations on your mirror. Measurements and diagrams are to be used as a guide only.

Mirrors will need to be installed in accordance with the Installation Guide. Ablaze does not take responsibility for incorrect installation of these mirrors.