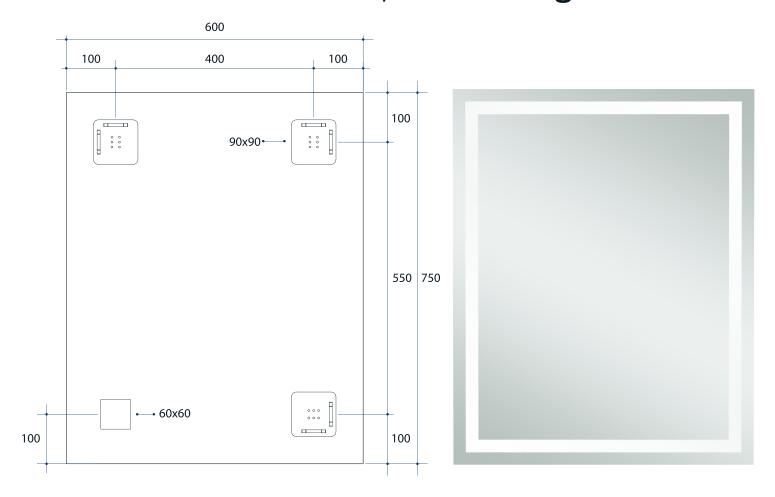

## Sierra Sandblasted Border, Polished Edge Mirror

Note: All dimensions are in millimetres (mm)

| Stock Code           | Size (mm)                    | Shape      | Edge                               |
|----------------------|------------------------------|------------|------------------------------------|
| SS6075HN             | 600 x 750 x 11               | Rectangle  | Polished Edge<br>Sandblasted Strip |
| OR LANDSCAPE MOUNTED | SMETH BACKING ALLA SUPPER-FR | NEE MIRROR | EASY MS ALLEN                      |

**Please note:** Bracket location may vary +/- 5mm. DO NOT pre-drill holes for mounts before confirming exact locations on your mirror. Measurements and diagrams are to be used as a guide only.

Mirrors will need to be installed in accordance with the Installation Guide. Ablaze does not take responsibility for incorrect installation of these mirrors.