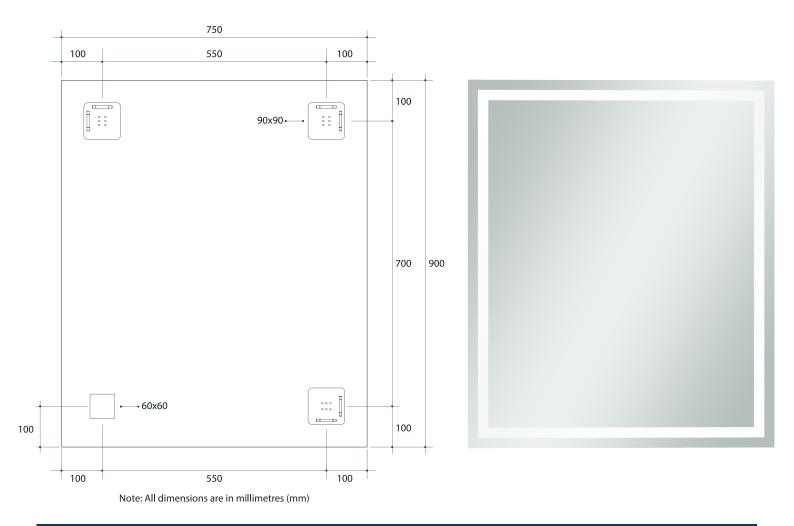

**Please note:** Bracket location may vary +/- 5mm. DO NOT pre-drill holes for mounts before confirming exact locations on your mirror. Measurements and diagrams are to be used as a guide only.

Mirrors will need to be installed in accordance with the Installation Guide. Ablaze does not take responsibility for incorrect installation of these mirrors.