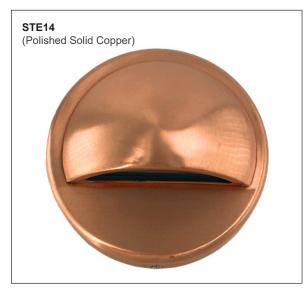

## **STE13-14** Exterior LED Surface Mounted Eyelid Step Lights

### **Product Features:**

- Exterior LED surface mounted eyelid step lights
- Input voltage range: 12-14V AC/DC
- External control gear required
- Material: Anodized 316 stainless steel and polished solid copper
- LED chips: 3pcs XB-D
- Power factor: 0.95
- CRI: 80
- Ambient temp: -40 to 85°C
- IP rating: IP54

| Part No. | Description                                          | Kelvin | Lumens | Watt | CRI | PF   | Weight | Вох       | Carton<br>Qty |
|----------|------------------------------------------------------|--------|--------|------|-----|------|--------|-----------|---------------|
| STE13    | WALL 12V 3W Built in LED S/M SS 316 Lge Curved       | 3000K  | 240LM  | 3W   | 80  | 0.95 | 0.5kg  | 13x11x8cm | 1/25          |
| STE14    | WALL 12V 3W Built in LED S/M Solid Copper Lge Curved | 3000K  | 240LM  | 3W   | 80  | 0.95 | 0.6kg  | 13x11x8cm | 1/25          |