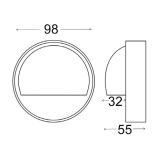

| Part No. | Description                                          | Kelvin | Lumens | Watt | CRI | PF   | Weight | Вох       | Carton<br>Qty |
|----------|------------------------------------------------------|--------|--------|------|-----|------|--------|-----------|---------------|
| STE13    | WALL 12V 3W Built in LED S/M SS 316 Lge Curved       | 3000K  | 240LM  | 3W   | 80  | 0.95 | 0.5kg  | 13x11x8cm | 1/25          |
| STE14    | WALL 12V 3W Built in LED S/M Solid Copper Lge Curved | 3000K  | 240LM  | 3W   | 80  | 0.95 | 0.6kg  | 13x11x8cm | 1/25          |