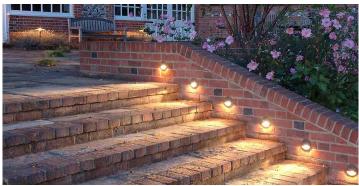

## **STE13-14** Exterior LED Surface Mounted Eyelid Step Lights

### **Product Features:**

- Exterior LED surface mounted eyelid step lights
- Input voltage range: 12-14V AC/DC
- External control gear required
- Material: Anodized 316 stainless steel and polished solid copper
- LED chips: 3pcs XB-D
- Power factor: 0.95
- CRI: 80
- Ambient temp: -40 to 85°C
- IP rating: IP54