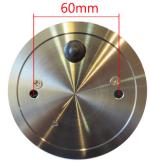

| Part No. | Description                                          | Kelvin | Lumens | Watt | CRI | PF   | Weight | Вох       | Carton<br>Qty |
|----------|------------------------------------------------------|--------|--------|------|-----|------|--------|-----------|---------------|
| STE13    | WALL 12V 3W Built in LED S/M SS 316 Lge Curved       | 3000K  | 240LM  | 3W   | 80  | 0.95 | 0.5kg  | 13x11x8cm | 1/25          |
| STE14    | WALL 12V 3W Built in LED S/M Solid Copper Lge Curved | 3000K  | 240LM  | 3W   | 80  | 0.95 | 0.6kg  | 13x11x8cm | 1/25          |