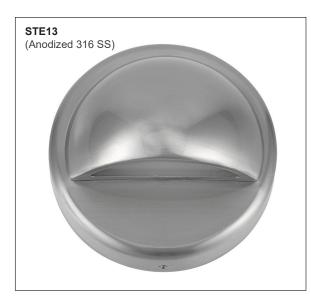

## **STE13-14** Exterior LED Surface Mounted Eyelid Step Lights

### **Product Features:**

- Exterior LED surface mounted eyelid step lights
- Input voltage range: 12-14V AC/DC
- External control gear required
- Material: Anodized 316 stainless steel and polished solid copper
- LED chips: 3pcs XB-D
- Power factor: 0.95
- CRI: 80
- Ambient temp: -40 to 85°C
- IP rating: IP54

| Part No. | Description                                          | Kelvin | Lumens | Watt | CRI | PF   | Weight | Вох       | Carton<br>Qty |
|----------|------------------------------------------------------|--------|--------|------|-----|------|--------|-----------|---------------|
| STE13    | WALL 12V 3W Built in LED S/M SS 316 Lge Curved       | 3000K  | 240LM  | 3W   | 80  | 0.95 | 0.5kg  | 13x11x8cm | 1/25          |
| STE14    | WALL 12V 3W Built in LED S/M Solid Copper Lge Curved | 3000K  | 240LM  | 3W   | 80  | 0.95 | 0.6kg  | 13x11x8cm | 1/25          |