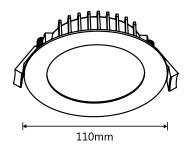

Lighting

#### **Model Numbers**

TLBD34510WD TLBD34510MD

#### **Features**

- 5 year replacement warranty
- Low glare fixed downlight ideal for residential, apartments and internal application
- Dia 90mm cutout size
- IP44 ingress protection (front only)
- IC-4 or IC-F rated covered and abutted with insulation
- Switchable colour temperature 3000K, 4000K and 5000K
- Supplied with 1m flex and plug for simple installation



## DIMENSIONS









Lighting

MARTEC



# 10W TRICOLOUR LED DOWNLIGHT WITH FLUSH DIFFUSER

#### PACKAGING



Lighting

#### SPECIFICATIONS

| Blitz II                                          |
|---------------------------------------------------|
| TLBD34510WD<br>TLBD34510MD                        |
| 10W                                               |
| 220-240V~50Hz                                     |
| Thermoplastic housing with polycarbonate diffuser |
| Dia 90mm                                          |
| 3000K, 4000K, 5000K                               |
| 900lm/930lm/970lm                                 |
| IP44 (front only)                                 |
| 100°                                              |
| ≥80                                               |
| 50,000 hours @ Ta25°C