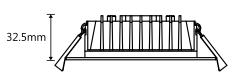

Lighting

#### **Model Numbers**

TLBD34510WD TLBD34510MD

#### **Features**

- 5 year replacement warranty
- Low glare fixed downlight ideal for residential, apartments and internal application
- Dia 90mm cutout size
- IP44 ingress protection (front only)
- IC-4 or IC-F rated covered and abutted with insulation
- Switchable colour temperature 3000K, 4000K and 5000K
- Supplied with 1m flex and plug for simple installation



## DIMENSIONS









Lighting

MARTEC



# 10W TRICOLOUR LED DOWNLIGHT WITH FLUSH DIFFUSER

#### PACKAGING



Lighting

#### SPECIFICATIONS

| Blitz II                                          |
|---------------------------------------------------|
| TLBD34510WD<br>TLBD34510MD                        |
| 10W                                               |
| 220-240V~50Hz                                     |
| Thermoplastic housing with polycarbonate diffuser |
| Dia 90mm                                          |
| 3000K, 4000K, 5000K                               |
| 900lm/930lm/970lm                                 |
| IP44 (front only)                                 |
| 100°                                              |
| ≥80                                               |
| 50,000 hours @ Ta25°C