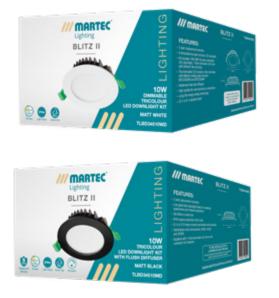

Lighting

#### **Model Numbers**

TLBD34510WD TLBD34510MD

#### **Features**

- 5 year replacement warranty
- Low glare fixed downlight ideal for residential, apartments and internal application
- Dia 90mm cutout size
- IP44 ingress protection (front only)
- IC-4 or IC-F rated covered and abutted with insulation
- Switchable colour temperature 3000K, 4000K and 5000K
- Supplied with 1m flex and plug for simple installation



## DIMENSIONS









Lighting

MARTEC



# 10W TRICOLOUR LED DOWNLIGHT WITH FLUSH DIFFUSER

#### PACKAGING



Lighting

#### SPECIFICATIONS

| Blitz II                                          |
|---------------------------------------------------|
| TLBD34510WD<br>TLBD34510MD                        |
| 10W                                               |
| 220-240V~50Hz                                     |
| Thermoplastic housing with polycarbonate diffuser |
| Dia 90mm                                          |
| 3000K, 4000K, 5000K                               |
| 900lm/930lm/970lm                                 |
| IP44 (front only)                                 |
| 100°                                              |
| ≥80                                               |
| 50,000 hours @ Ta25°C                             |
| Yes                                               |
| Supplied