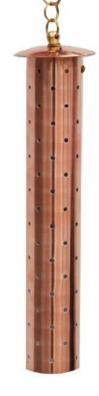

## 12V MR11 EXTERIOR TREE / PENDANT LIGHT

• Input voltage: 12V DC / AC

• External Control Gear Required

• Recommended CLA LED driver : OTTER1

• Globe not included

• Max: 20W Halogen Globe

• MR11 Lampholder (Replaced by removing cylinder from canopy – held by 1 screw)

- Recommended CLA MR11 LED Globes
- Suspension Chain included (L50mm)
- Cable included (L950mm)

| PART NO. | DESCRIPTION                                          | LENGTH<br>(mm) | DIAM<br>(mm) | CHAIN<br>(mm) | CANOPY<br>OD(mm) | CANOPY<br>H(mm) | WEIGHT<br>(KG) | BOX (CM)  | CARTON |
|----------|------------------------------------------------------|----------------|--------------|---------------|------------------|-----------------|----------------|-----------|--------|
| TREEC    | TREE / PENDANT EXTERIOR MR11<br>12V COP cc(embossed) | 255            | Ø40          | 50            | Ø60              | 7               | 0.4            | 7.5x7.5x6 | 20     |