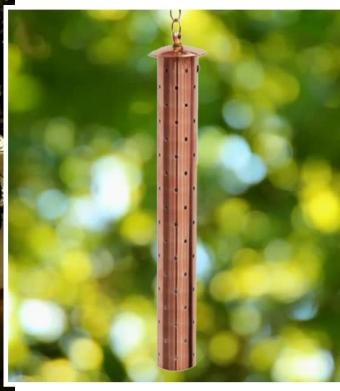

## 12V MR11 EXTERIOR TREE / PENDANT LIGHT

• Input voltage: 12V DC / AC

• External Control Gear Required

• Recommended CLA LED driver : OTTER1

• Globe not included

• Max: 20W Halogen Globe

• MR11 Lampholder (Replaced by removing cylinder from canopy – held by 1 screw)

- Recommended CLA MR11 LED Globes
- Suspension Chain included (L50mm)
- Cable included (L950mm)

| PART NO. | DESCRIPTION                                          | LENGTH<br>(mm) | DIAM<br>(mm) | CHAIN<br>(mm) | CANOPY<br>OD(mm) | CANOPY<br>H(mm) | WEIGHT<br>(KG) | BOX (CM)  | CARTON |
|----------|------------------------------------------------------|----------------|--------------|---------------|------------------|-----------------|----------------|-----------|--------|
| TREEC    | TREE / PENDANT EXTERIOR MR11<br>12V COP cc(embossed) | 255            | Ø40          | 50            | Ø60              | 7               | 0.4            | 7.5x7.5x6 | 20     |