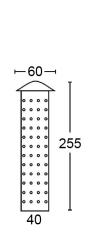

- Recommended CLA MR11 LED Globes
- Suspension Chain included (L50mm)
- Cable included (L950mm)

| PART NO. | DESCRIPTION                                          | LENGTH<br>(mm) | DIAM<br>(mm) | CHAIN<br>(mm) | CANOPY<br>OD(mm) | CANOPY<br>H(mm) | WEIGHT<br>(KG) | BOX (CM)  | CARTON |
|----------|------------------------------------------------------|----------------|--------------|---------------|------------------|-----------------|----------------|-----------|--------|
| TREEC    | TREE / PENDANT EXTERIOR MR11<br>12V COP cc(embossed) | 255            | Ø40          | 50            | Ø60              | 7               | 0.4            | 7.5x7.5x6 | 20     |