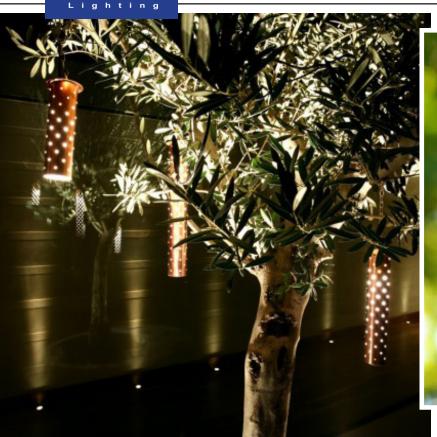

## 12V MR11 EXTERIOR TREE / PENDANT LIGHT

• Input voltage: 12V DC / AC

• External Control Gear Required

• Recommended CLA LED driver : OTTER1

• Globe not included

• Max: 20W Halogen Globe

• MR11 Lampholder (Replaced by removing cylinder from canopy – held by 1 screw)

- Recommended CLA MR11 LED Globes
- Suspension Chain included (L50mm)
- Cable included (L950mm)

| PART NO. | DESCRIPTION                                          | LENGTH<br>(mm) | DIAM<br>(mm) | CHAIN<br>(mm) | CANOPY<br>OD(mm) | CANOPY<br>H(mm) | WEIGHT<br>(KG) | BOX (CM)  | CARTON |
|----------|------------------------------------------------------|----------------|--------------|---------------|------------------|-----------------|----------------|-----------|--------|
| TREEC    | TREE / PENDANT EXTERIOR MR11<br>12V COP cc(embossed) | 255            | Ø40          | 50            | Ø60              | 7               | 0.4            | 7.5x7.5x6 | 20     |