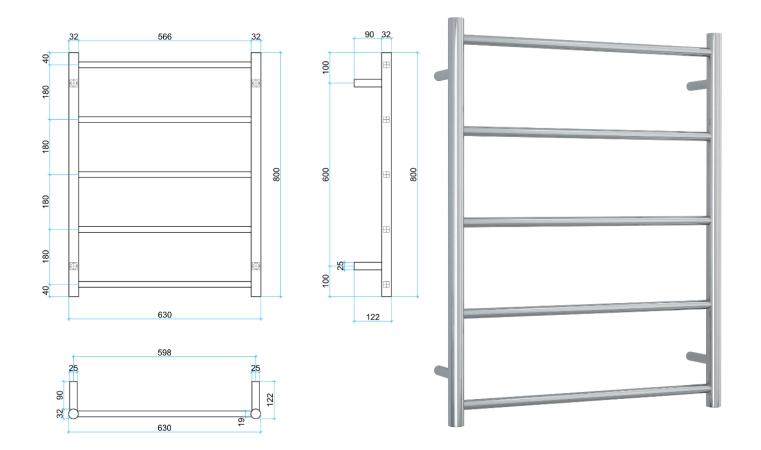

## **Thermorail Ladder Towel Rails**

Towel Rails for use in bathrooms

| Stock Code | Finish                   | Size (mm)                    | Output (W)          | No. of Bars |
|------------|--------------------------|------------------------------|---------------------|-------------|
| USR54      | Polished Stainless Steel | W630 x H800 x D122           | N/A                 | 5           |
|            | 10 VEARS WARRAND         | SUMUTY STAINLESS PARTIES SUM | AND VERTICAL BAR OF |             |