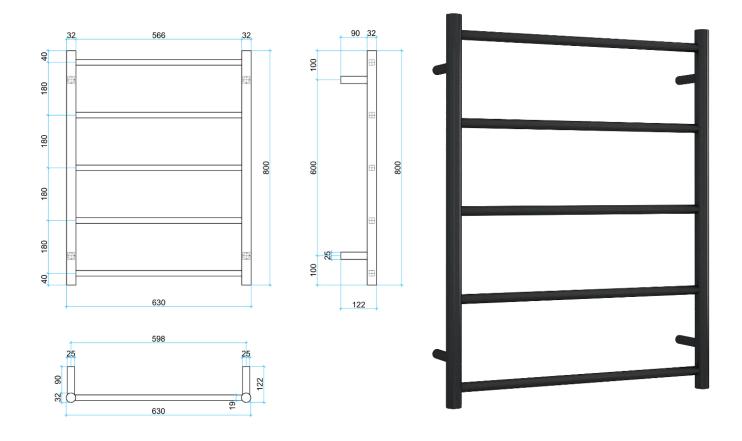

## **Thermorail Ladder Towel Rails**

Towel Rails for use in bathrooms

| Stock Code | Finish              | Size (mm)          | Output (W)                     | No. of Bars |
|------------|---------------------|--------------------|--------------------------------|-------------|
| USR54B     | Matt Black          | W630 x H800 x D122 | N/A                            | 5           |
|            | SSIEN YEARS WARRAND | 304                | SUMM AND VERTICAL BUR<br>32mmø |             |