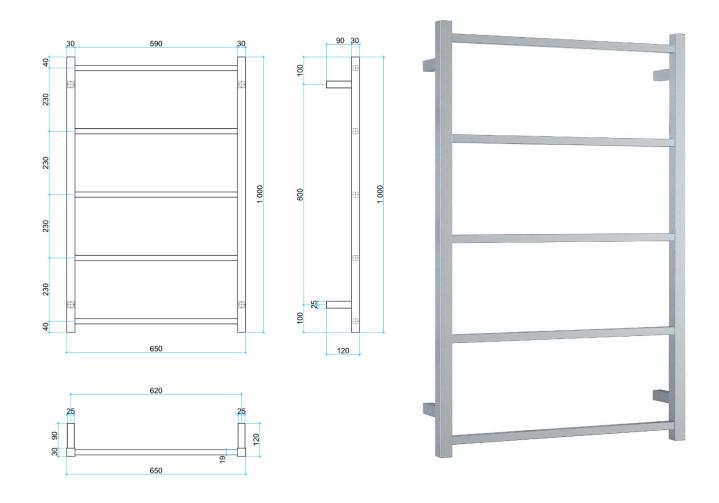

## **Thermorail Ladder Towel Rails**

Towel Rails for use in bathrooms

| Finish                   | Size (mm)                | Output (W)                                   | No. of Bars                                      |
|--------------------------|--------------------------|----------------------------------------------|--------------------------------------------------|
| Polished Stainless Steel | W650 x H1000 x D120      | N/A                                          | 5                                                |
| 10 TO                    | (304)                    | AND VERTICAL SUR                             |                                                  |
|                          | Polished Stainless Steel | Polished Stainless Steel W650 x H1000 x D120 | Polished Stainless Steel W650 x H1000 x D120 N/A |