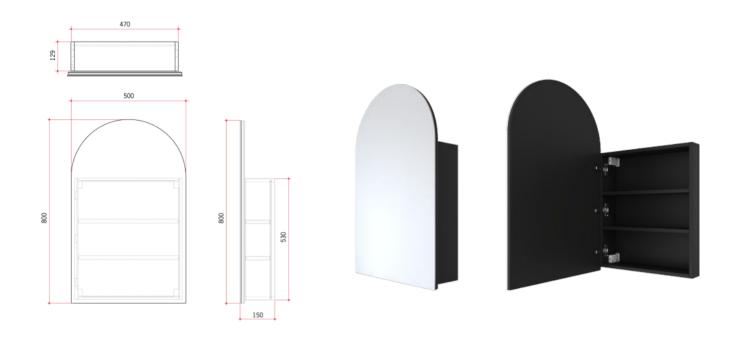

## **Vienna Arch Mirror Cabinet**

| Stock Code | Mirror Size (mm) | Cabinet Size (mm)  | Shape | Finish |
|------------|------------------|--------------------|-------|--------|
| VC5080B    | W500 x H800      | W470 x H530 x D129 | Arch  | Black  |

Soft close hinges

bracket

Secure mounting Can be recessed into wall

**Door hinges left** hand side only

Two adjustable timber shelves

Two year warranty

PLEASE NOTE: Specifications are for information purposes only. Whilst every effort has been made to ensure the product specifications are accurate, due to continuing product development and improvement the specifications are subject to change. Specifications can be used to rough in and fit timber supports in the wall however we recommend no holes are drilled without having the product on site or verifying the details with the manufacturer. Thermogroup cannot be held liable or responsible for errors due to updated specifications.