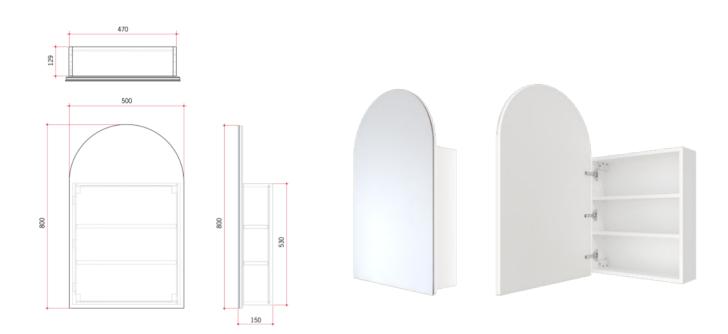

## **Vienna Arch Mirror Cabinet**

White Painted MDF Single Door Arch Mirror Cabinet

| Stock Code        | Mirror Size (mm)                    | Cabinet Size (mm)                        | Shape                         | Finish                    |
|-------------------|-------------------------------------|------------------------------------------|-------------------------------|---------------------------|
| VC5080W           | W500 x H800                         | W470 x H530 x D129                       | Arch                          | White                     |
| Soft close hinges | Secure mounting Can be bracket into | recessed Door hinges left hand side only | Two adjustable timber shelves | 2<br>Two year<br>warranty |