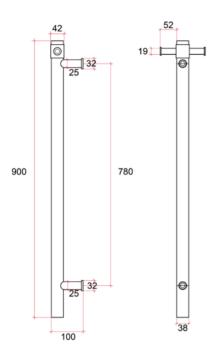

## Electric Heated Towel Rails for use in bathrooms

Note: All dimensions are in millimetres (mm)
Rails are sold individually. Hooks are removable.

| Stock Code          | Finish                        | Size (mm)                  | Output (W)                | No. of Bars                              |
|---------------------|-------------------------------|----------------------------|---------------------------|------------------------------------------|
| VS900HBGM           | Brushed Gun Metal             | W142 x H900 x D100         | 22                        | 1                                        |
| 7                   | (IP55)                        | 304                        | (12V)                     | (12V 240V)                               |
| Seven year warranty | Safe for use in bathrooms     | Quality<br>stainless steel | Safe for use in wet areas | Transformer included (12 month warranty) |
| 38mmg               |                               | <u>← 2m →</u>              |                           |                                          |
| Vertical bar size   | One towel per bar recommended | 2m lead<br>on rail         | Concealed wiring only     | Optional removable hook                  |