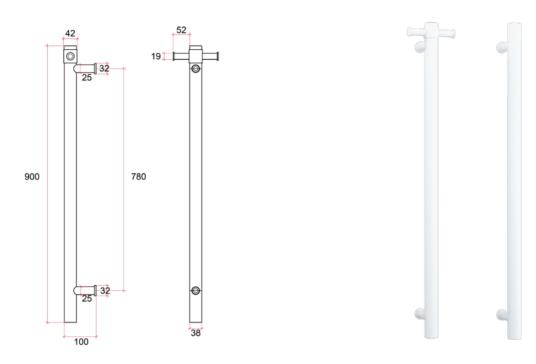

## Electric Heated Towel Rails for use in bathrooms

Note: All dimensions are in millimetres (mm)
Rails are sold individually. Hooks are removable.

| Stock Code           | Finish                        | Size (mm)               | Output (W)                | No. of Bars                              |
|----------------------|-------------------------------|-------------------------|---------------------------|------------------------------------------|
| VS900HMW             | Matt White                    | W142 x H900 x D100      | 26                        | 1                                        |
| 7                    | (IP55)                        | 304                     | (12V)                     | (\$12V 240V\$)                           |
| Seven year warranty  | Safe for use in bathrooms     | Quality stainless steel | Safe for use in wet areas | Transformer included (12 month warranty) |
| 38mmp                |                               | ( <u>← 2m →</u>         |                           |                                          |
| Vertical bar<br>size | One towel per bar recommended | 2m lead<br>on rail      | Concealed wiring only     | Optional removable hook                  |