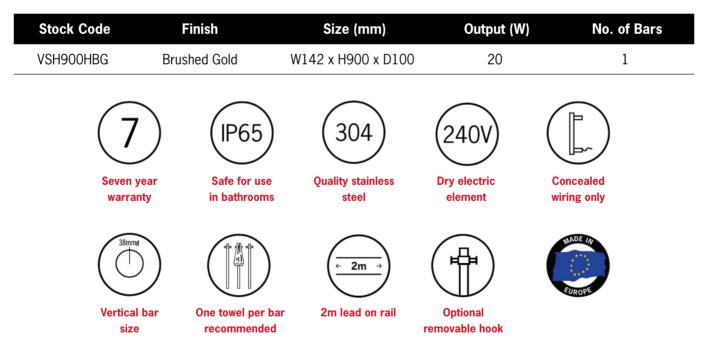

## **Thermorail 240V Vertical Towel Rail**

Electric Heated Towel Rails for use in bathrooms

Note: All dimensions are in millimeters (mm)

Rails are sold individually. Hooks are removable.

PLEASE NOTE: Specifications are for information purposes only. Whilst every effort has been made to ensure the product specifications are accurate, due to continuing product development and improvement the specifications are subject to change. Specifications can be used to rough in and fit timber supports in the wall however we recommend no holes are drilled without having the product on site or verifying the details with the manufacturer. Thermogroup cannot be held liable or responsible for errors due to updated specifications.