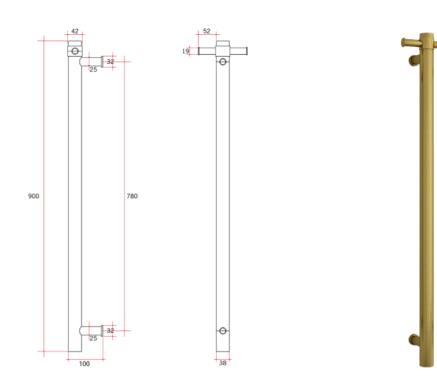

## **Thermorail 240V Vertical Towel Rail**

Electric Heated Towel Rails for use in bathrooms

Note: All dimensions are in millimeters (mm)

Rails are sold individually. Hooks are removable.

PLEASE NOTE: Specifications are for information purposes only. Whilst every effort has been made to ensure the product specifications are accurate, due to continuing product development and improvement the specifications are subject to change. Specifications can be used to rough in and fit timber supports in the wall however we recommend no holes are drilled without having the product on site or verifying the details with the manufacturer. Thermogroup cannot be held liable or responsible for errors due to updated specifications.