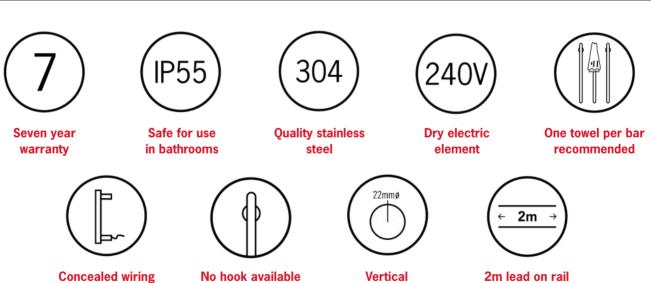

## **Thermorail 240V Vertical Towel Rail**

Note: All dimensions are in millimeters (mm)

Rails are sold individually.

| Stock Code | Finish         | Size (mm)          | Output (W) | No. of Bars |
|------------|----------------|--------------------|------------|-------------|
| VTH900BN   | Brushed Nickel | W45 x H900 x D80mm | 15         | 1           |

bar size

only