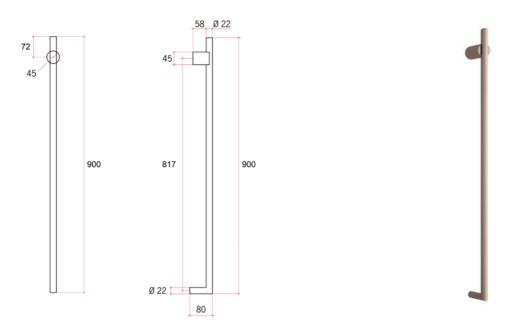

## **Thermorail 240V Vertical Towel Rail**

Note: All dimensions are in millimeters (mm)

Rails are sold individually.

| Stock Code | Finish         | Size (mm)          | Output (W) | No. of Bars |
|------------|----------------|--------------------|------------|-------------|
| VTH900BN   | Brushed Nickel | W45 x H900 x D80mm | 15         | 1           |