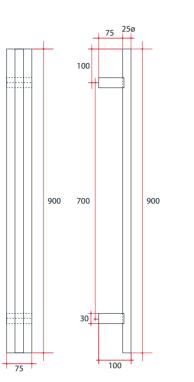

## Thermorail 12V Vertical Towel Rail

Electric Heated Towel Rails for use in bathrooms

Note: All dimensions are in millimetres (mm)

PLEASE NOTE: Specifications are for information purposes only. Whilst every effort has been made to ensure the product specifications are accurate, due to continuing product development and improvement, the specifications are subject to change. Specifications can be used to rough in and for timber supports in the wall however, we recommend no holes are drilled without having the product on site or verifying the details with the manufacturer. Thermogroup cannot be held liable or responsible for errors due to updated specifications.