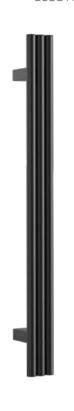

## Thermorail 12V Vertical Towel Rail

Electric Heated Towel Rails for use in bathrooms

Note: All dimensions are in millimetres (mm)

PLEASE NOTE: Specifications are for information purposes only. Whilst every effort has been made to ensure the product specifications are accurate, due to continuing product development and improvement, the specifications are subject to change. Specifications can be used to rough in and for timber supports in the wall however, we recommend no holes are drilled without having the product on site or verifying the details with the manufacturer. Thermogroup cannot be held liable or responsible for errors due to updated specifications.