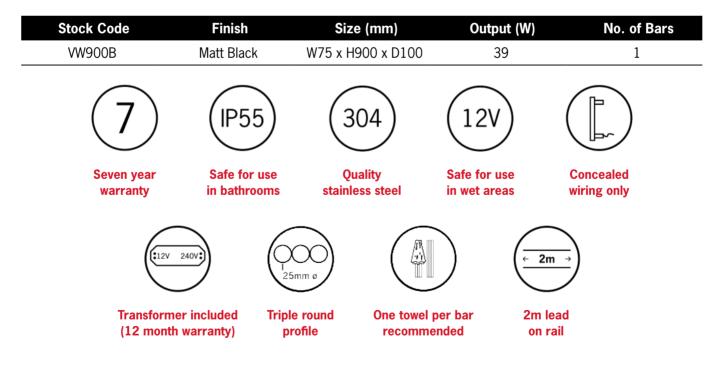

## Thermorail 12V Vertical Towel Rail

Electric Heated Towel Rails for use in bathrooms

Note: All dimensions are in millimetres (mm)

PLEASE NOTE: Specifications are for information purposes only. Whilst every effort has been made to ensure the product specifications are accurate, due to continuing product development and improvement, the specifications are subject to change. Specifications can be used to rough in and for timber supports in the wall however, we recommend no holes are drilled without having the product on site or verifying the details with the manufacturer. Thermogroup cannot be held liable or responsible for errors due to updated specifications.